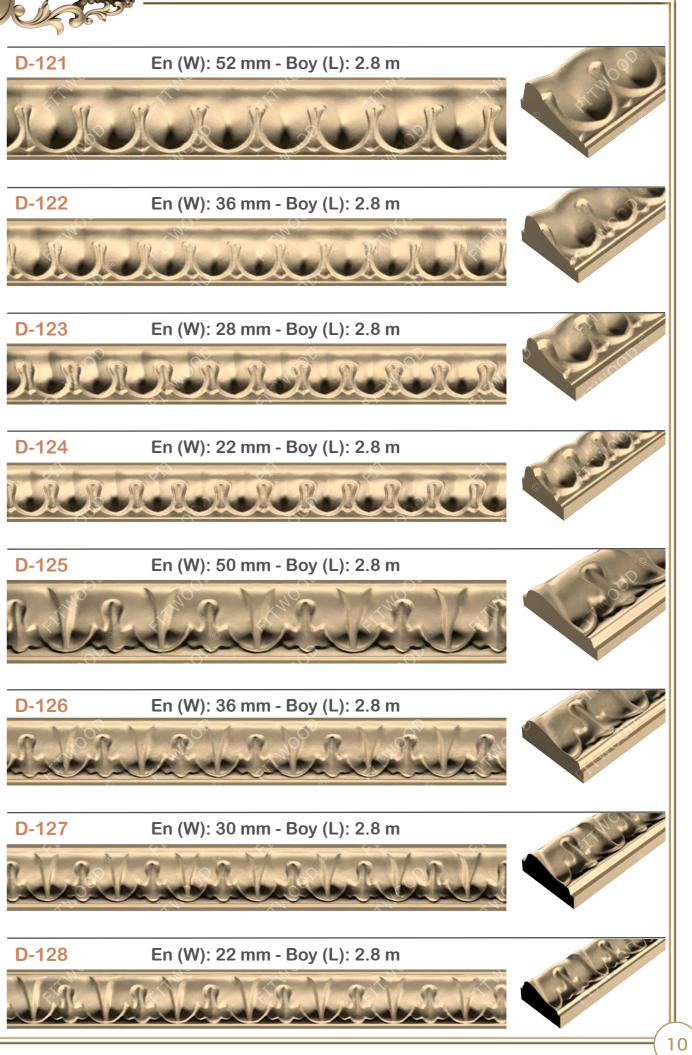

|          |    | 110    | me |
|----------|----|--------|----|
| D-101    | 10 | D-1603 | 12 |
| D-104    | 10 | D-1604 | 12 |
| D-107    | 10 | D-1605 | 12 |
| D-108    | 10 | D-1606 | 12 |
| D-112    | 10 | D-1607 | 12 |
| D-113    | 10 | D-1608 | 13 |
| D-114    | 10 | D-1609 | 13 |
| D-121    | 10 | D-1610 | 13 |
| D-122    | 10 | D-1611 | 13 |
| D-123    | 10 | D-1612 | 13 |
| D-124    | 10 | D-1613 | 13 |
| D-125    | 10 | D-1614 | 13 |
| D-126    | 10 | D-1615 | 13 |
| D-127    | 10 | D-1616 | 13 |
| D-128    | 10 | D-1617 | 13 |
| D-152    | 11 | D-1618 | 13 |
| D-153    | 11 | D-1619 | 13 |
| D-467    | 11 | D-1620 | 13 |
| D-469    | 11 | D-1621 | 13 |
| D-470    | 11 | D-1622 | 13 |
| D-474    | 11 | D-1623 | 13 |
| D-480    | 11 | D-1624 | 14 |
| D-701    | 11 | D-1626 | 14 |
| D-702    | 11 | D-1630 | 14 |
| D-703    | 11 | D-1632 | 14 |
| D-704    | 11 | D-1633 | 14 |
| D-705-13 | 11 | D-1634 | 14 |
| D-705-23 | 11 | D-1635 | 14 |
| D-706-15 | 11 | D-1636 | 14 |
| D-706-25 | 11 | D-1637 | 14 |
| D-707    | 12 | D-1639 | 14 |
| D-708    | 12 | D-1640 | 14 |
| D-709    | 12 | D-1641 | 14 |
| D-710    | 12 | D-1643 | 14 |
| D-711    | 12 | D-1644 | 14 |
| D-712    | 12 | D-1646 | 14 |
| D-713    | 12 | D-1647 | 14 |
| D-714    | 12 | D-1648 | 14 |
| D-1601   | 12 | D-1649 | 15 |
| D-1602   | 12 | D-1650 | 15 |