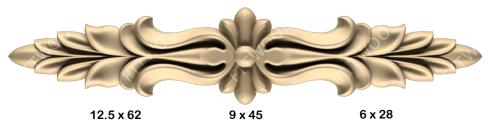

# Aplikler Onlays

| D-160 | 4 | D-386 | 8 | D-455 | 3  | D-533  | 5 |
|-------|---|-------|---|-------|----|--------|---|
| D-163 | 8 | D-387 | 8 | D-456 | 6  | D-534  | 5 |
| D-165 | 5 | D-388 | 8 | D-457 | 6  | D-535  | 5 |
| D-166 | 4 | D-389 | 8 | D-458 | 6  | D-536  | 4 |
| D-178 | 5 | D-391 | 3 | D-459 | 6  | D-537  | 9 |
| D-185 | 9 | D-392 | 3 | D-460 | 8  | D-538  | 7 |
| D-186 | 6 | D-393 | 4 | D-462 | 9  | D-539  | 8 |
| D-205 | 4 | D-394 | 4 | D-500 | 3  | D-540  | 1 |
| D-209 | 3 | D-404 | 7 | D-501 | 6  | D-541  | 5 |
| D-301 | 9 | D-405 | 3 | D-502 | 4  | D-542  | 5 |
| D-302 | 9 | D-406 | 3 | D-503 | 7  | D-543  | 5 |
| D-303 | 9 | D-408 | 3 | D-504 | 8  | D-544  | 5 |
| D-311 | 8 | D-409 | 3 | D-505 | 6  | D-545  | 5 |
| D-312 | 4 | D-412 | 7 | D-506 | 9  | D-546  | 4 |
| D-314 | 4 | D-413 | 6 | D-507 | 4  | D-547  | 7 |
| D-319 | 8 | D-426 | 8 | D-508 | 9  | D-548  | 7 |
| D-321 | 7 | D-430 | 6 | D-509 | 2  | D-549  | 1 |
| D-323 | 4 | D-431 | 1 | D-510 | 5  | D-550  | 1 |
| D-324 | 4 | D-432 | 5 | D-511 | 3  | D-551  | 1 |
| D-326 | 4 | D-433 | 2 | D-512 | 4  | D-552  | 9 |
| D-328 | 8 | D-434 | 1 | D-513 | 1  | D-554  | 7 |
| D-330 | 4 | D-435 | 2 | D-514 | 1  | D-555  | 7 |
| D-333 | 8 | D-436 | 3 | D-515 | 1  | D-712K | 9 |
| D-346 | 4 | D-437 | 3 | D-516 | 1  | D-713K | 9 |
| D-348 | 5 | D-438 | 3 | D-517 | 7  | D-800  | 7 |
| D-350 | 6 | D-439 | 5 | D-518 | 5  | D-801  | 7 |
| D-351 | 7 | D-440 | 2 | D-519 | 7  | D-802  | 4 |
| D-359 | 3 | D-441 | 2 | D-520 | 8  | D-803  | 4 |
| D-360 | 4 | D-442 | 2 | D-521 | 6  | D-804  | 4 |
| D-361 | 7 | D-443 | 2 | D-522 | 7  | D-807  | 8 |
| D-362 | 4 | D-444 | 2 | D-523 | 1  | D-808  | 4 |
| D-363 | 7 | D-445 | 2 | D-524 | 7  | D-809  | 3 |
| D-365 | 3 | D-446 | 2 | D-525 | 7  | D-811  | 5 |
| D-367 | 4 | D-447 | 6 | D-526 | 7  | D-812  | 3 |
| D-371 | 4 | D-448 | 6 | D-527 | 6  | D-1004 | 8 |
| D-372 | 4 | D-449 | 6 | D-528 | 5  | T1     | 9 |
| D-376 | 5 | D-450 | 7 | D-529 | 5  | T2     | 9 |
| D-377 | 4 | D-451 | 6 | D-530 | 5  | TK1    | 1 |
| D-381 | 5 | D-453 | 7 | D-531 | 5  | TK2    | 2 |
| D-382 | 5 | D-454 | 6 | D-532 | 77 | TK3    | 2 |

Katalogda belirtilen ölçüler yaklaşık değerlerdir ve sol-sağ apliklerin ölçüleri bir adet içindir Stated dimensions are approximate values and the dimensions of the left-right onlays are for one