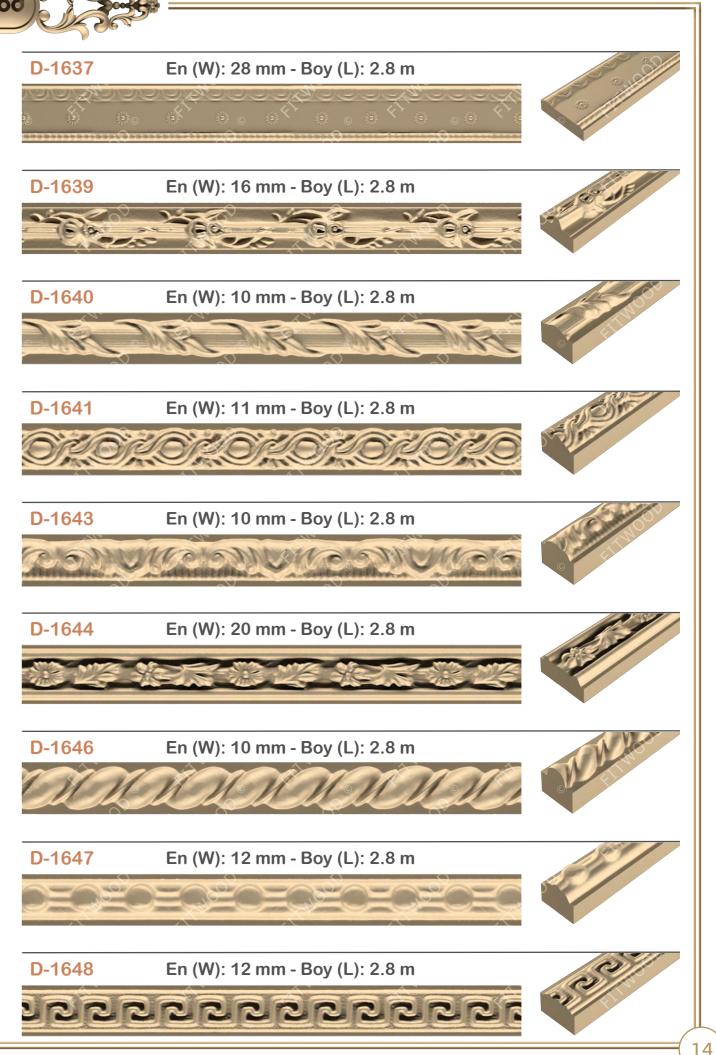

|          |    | 110    | me |
|----------|----|--------|----|
| D-101    | 10 | D-1603 | 12 |
| D-104    | 10 | D-1604 | 12 |
| D-107    | 10 | D-1605 | 12 |
| D-108    | 10 | D-1606 | 12 |
| D-112    | 10 | D-1607 | 12 |
| D-113    | 10 | D-1608 | 13 |
| D-114    | 10 | D-1609 | 13 |
| D-121    | 10 | D-1610 | 13 |
| D-122    | 10 | D-1611 | 13 |
| D-123    | 10 | D-1612 | 13 |
| D-124    | 10 | D-1613 | 13 |
| D-125    | 10 | D-1614 | 13 |
| D-126    | 10 | D-1615 | 13 |
| D-127    | 10 | D-1616 | 13 |
| D-128    | 10 | D-1617 | 13 |
| D-152    | 11 | D-1618 | 13 |
| D-153    | 11 | D-1619 | 13 |
| D-467    | 11 | D-1620 | 13 |
| D-469    | 11 | D-1621 | 13 |
| D-470    | 11 | D-1622 | 13 |
| D-474    | 11 | D-1623 | 13 |
| D-480    | 11 | D-1624 | 14 |
| D-701    | 11 | D-1626 | 14 |
| D-702    | 11 | D-1630 | 14 |
| D-703    | 11 | D-1632 | 14 |
| D-704    | 11 | D-1633 | 14 |
| D-705-13 | 11 | D-1634 | 14 |
| D-705-23 | 11 | D-1635 | 14 |
| D-706-15 | 11 | D-1636 | 14 |
| D-706-25 | 11 | D-1637 | 14 |
| D-707    | 12 | D-1639 | 14 |
| D-708    | 12 | D-1640 | 14 |
| D-709    | 12 | D-1641 | 14 |
| D-710    | 12 | D-1643 | 14 |
| D-711    | 12 | D-1644 | 14 |
| D-712    | 12 | D-1646 | 14 |
| D-713    | 12 | D-1647 | 14 |
| D-714    | 12 | D-1648 | 14 |
| D-1601   | 12 | D-1649 | 15 |
| D-1602   | 12 | D-1650 | 15 |

# Profiller Mouldings

| D-1652 | 15 |
|--------|----|
| D-1653 | 15 |
| D-1654 | 15 |
| D-1656 | 15 |
| D-1657 | 15 |
| D-1658 | 15 |
| D-1660 | 15 |
| D-1661 | 15 |
| D-1662 | 15 |
| D-1663 | 15 |
| D-1701 | 15 |
| D-1702 | 15 |
| D-1703 | 16 |
| D-1704 | 16 |
| D-1705 | 16 |
| D-1706 | 16 |
| D-1707 | 16 |
| D-1708 | 16 |
| D-1709 | 16 |
| D-1710 | 16 |
| D-1711 | 16 |
| D-1712 | 16 |
| D-1713 | 16 |
| D-1714 | 16 |
| D-1715 | 16 |
| D-1716 | 16 |
| D-1717 | 16 |
| D-1718 | 17 |
| D-1719 | 17 |
| D-1720 | 17 |
| D-1721 | 17 |
| D-1722 | 17 |
| D-1723 | 17 |
| D-1724 | 17 |
| D-1725 | 17 |
| D-1726 | 17 |
| D-1727 | 17 |
| D-1728 | 17 |
| D-1801 | 17 |
| D-1802 | 17 |
|        |    |