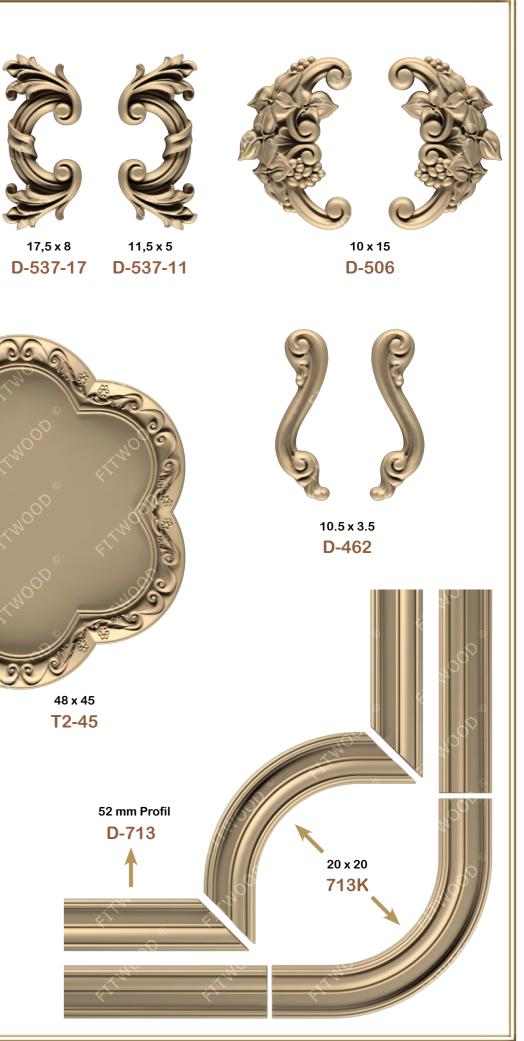

# Aplikler Onlays

| D-160 | 4 | D-386 | 8 | D-455 | 3  | D-533  | 5 |
|-------|---|-------|---|-------|----|--------|---|
| D-163 | 8 | D-387 | 8 | D-456 | 6  | D-534  | 5 |
| D-165 | 5 | D-388 | 8 | D-457 | 6  | D-535  | 5 |
| D-166 | 4 | D-389 | 8 | D-458 | 6  | D-536  | 4 |
| D-178 | 5 | D-391 | 3 | D-459 | 6  | D-537  | 9 |
| D-185 | 9 | D-392 | 3 | D-460 | 8  | D-538  | 7 |
| D-186 | 6 | D-393 | 4 | D-462 | 9  | D-539  | 8 |
| D-205 | 4 | D-394 | 4 | D-500 | 3  | D-540  | 1 |
| D-209 | 3 | D-404 | 7 | D-501 | 6  | D-541  | 5 |
| D-301 | 9 | D-405 | 3 | D-502 | 4  | D-542  | 5 |
| D-302 | 9 | D-406 | 3 | D-503 | 7  | D-543  | 5 |
| D-303 | 9 | D-408 | 3 | D-504 | 8  | D-544  | 5 |
| D-311 | 8 | D-409 | 3 | D-505 | 6  | D-545  | 5 |
| D-312 | 4 | D-412 | 7 | D-506 | 9  | D-546  | 4 |
| D-314 | 4 | D-413 | 6 | D-507 | 4  | D-547  | 7 |
| D-319 | 8 | D-426 | 8 | D-508 | 9  | D-548  | 7 |
| D-321 | 7 | D-430 | 6 | D-509 | 2  | D-549  | 1 |
| D-323 | 4 | D-431 | 1 | D-510 | 5  | D-550  | 1 |
| D-324 | 4 | D-432 | 5 | D-511 | 3  | D-551  | 1 |
| D-326 | 4 | D-433 | 2 | D-512 | 4  | D-552  | 9 |
| D-328 | 8 | D-434 | 1 | D-513 | 1  | D-554  | 7 |
| D-330 | 4 | D-435 | 2 | D-514 | 1  | D-555  | 7 |
| D-333 | 8 | D-436 | 3 | D-515 | 1  | D-712K | 9 |
| D-346 | 4 | D-437 | 3 | D-516 | 1  | D-713K | 9 |
| D-348 | 5 | D-438 | 3 | D-517 | 7  | D-800  | 7 |
| D-350 | 6 | D-439 | 5 | D-518 | 5  | D-801  | 7 |
| D-351 | 7 | D-440 | 2 | D-519 | 7  | D-802  | 4 |
| D-359 | 3 | D-441 | 2 | D-520 | 8  | D-803  | 4 |
| D-360 | 4 | D-442 | 2 | D-521 | 6  | D-804  | 4 |
| D-361 | 7 | D-443 | 2 | D-522 | 7  | D-807  | 8 |
| D-362 | 4 | D-444 | 2 | D-523 | 1  | D-808  | 4 |
| D-363 | 7 | D-445 | 2 | D-524 | 7  | D-809  | 3 |
| D-365 | 3 | D-446 | 2 | D-525 | 7  | D-811  | 5 |
| D-367 | 4 | D-447 | 6 | D-526 | 7  | D-812  | 3 |
| D-371 | 4 | D-448 | 6 | D-527 | 6  | D-1004 | 8 |
| D-372 | 4 | D-449 | 6 | D-528 | 5  | T1     | 9 |
| D-376 | 5 | D-450 | 7 | D-529 | 5  | T2     | 9 |
| D-377 | 4 | D-451 | 6 | D-530 | 5  | TK1    | 1 |
| D-381 | 5 | D-453 | 7 | D-531 | 5  | TK2    | 2 |
| D-382 | 5 | D-454 | 6 | D-532 | 77 | TK3    | 2 |