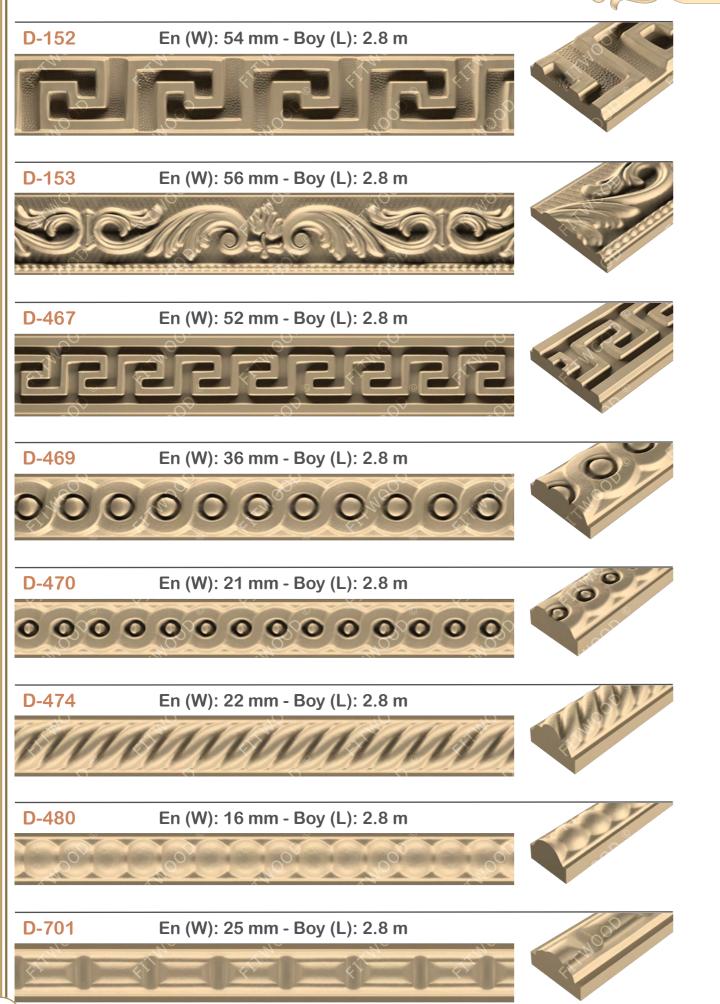

|          |    | 110    | me |
|----------|----|--------|----|
| D-101    | 10 | D-1603 | 12 |
| D-104    | 10 | D-1604 | 12 |
| D-107    | 10 | D-1605 | 12 |
| D-108    | 10 | D-1606 | 12 |
| D-112    | 10 | D-1607 | 12 |
| D-113    | 10 | D-1608 | 13 |
| D-114    | 10 | D-1609 | 13 |
| D-121    | 10 | D-1610 | 13 |
| D-122    | 10 | D-1611 | 13 |
| D-123    | 10 | D-1612 | 13 |
| D-124    | 10 | D-1613 | 13 |
| D-125    | 10 | D-1614 | 13 |
| D-126    | 10 | D-1615 | 13 |
| D-127    | 10 | D-1616 | 13 |
| D-128    | 10 | D-1617 | 13 |
| D-152    | 11 | D-1618 | 13 |
| D-153    | 11 | D-1619 | 13 |
| D-467    | 11 | D-1620 | 13 |
| D-469    | 11 | D-1621 | 13 |
| D-470    | 11 | D-1622 | 13 |
| D-474    | 11 | D-1623 | 13 |
| D-480    | 11 | D-1624 | 14 |
| D-701    | 11 | D-1626 | 14 |
| D-702    | 11 | D-1630 | 14 |
| D-703    | 11 | D-1632 | 14 |
| D-704    | 11 | D-1633 | 14 |
| D-705-13 | 11 | D-1634 | 14 |
| D-705-23 | 11 | D-1635 | 14 |
| D-706-15 | 11 | D-1636 | 14 |
| D-706-25 | 11 | D-1637 | 14 |
| D-707    | 12 | D-1639 | 14 |
| D-708    | 12 | D-1640 | 14 |
| D-709    | 12 | D-1641 | 14 |
| D-710    | 12 | D-1643 | 14 |
| D-711    | 12 | D-1644 | 14 |
| D-712    | 12 | D-1646 | 14 |
| D-713    | 12 | D-1647 | 14 |
| D-714    | 12 | D-1648 | 14 |
| D-1601   | 12 | D-1649 | 15 |
| D-1602   | 12 | D-1650 | 15 |