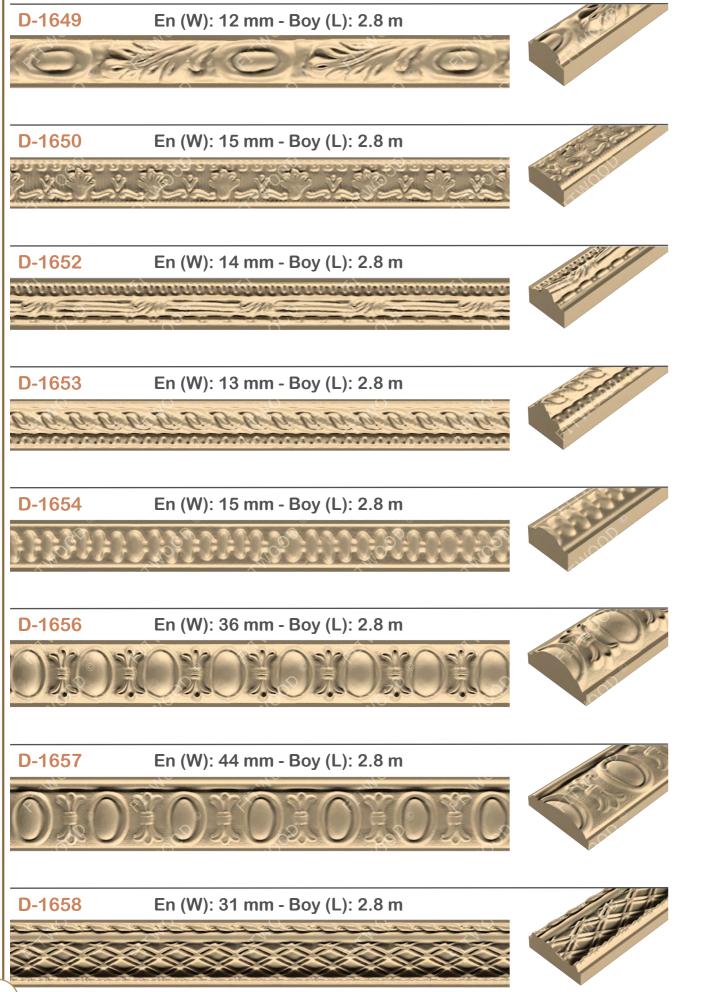

# Profiller Mouldings

| D-1652 | 15 |
|--------|----|
| D-1653 | 15 |
| D-1654 | 15 |
| D-1656 | 15 |
| D-1657 | 15 |
| D-1658 | 15 |
| D-1660 | 15 |
| D-1661 | 15 |
| D-1662 | 15 |
| D-1663 | 15 |
| D-1701 | 15 |
| D-1702 | 15 |
| D-1703 | 16 |
| D-1704 | 16 |
| D-1705 | 16 |
| D-1706 | 16 |
| D-1707 | 16 |
| D-1708 | 16 |
| D-1709 | 16 |
| D-1710 | 16 |
| D-1711 | 16 |
| D-1712 | 16 |
| D-1713 | 16 |
| D-1714 | 16 |
| D-1715 | 16 |
| D-1716 | 16 |
| D-1717 | 16 |
| D-1718 | 17 |
| D-1719 | 17 |
| D-1720 | 17 |
| D-1721 | 17 |
| D-1722 | 17 |
| D-1723 | 17 |
| D-1724 | 17 |
| D-1725 | 17 |
| D-1726 | 17 |
| D-1727 | 17 |
| D-1728 | 17 |
| D-1801 | 17 |
| D-1802 | 17 |
|        |    |