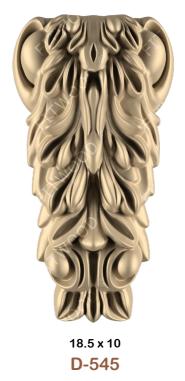

# Aplikler Onlays

| D-160 | 4 | D-386 | 8 | D-455 | 3  | D-533  | 5 |
|-------|---|-------|---|-------|----|--------|---|
| D-163 | 8 | D-387 | 8 | D-456 | 6  | D-534  | 5 |
| D-165 | 5 | D-388 | 8 | D-457 | 6  | D-535  | 5 |
| D-166 | 4 | D-389 | 8 | D-458 | 6  | D-536  | 4 |
| D-178 | 5 | D-391 | 3 | D-459 | 6  | D-537  | 9 |
| D-185 | 9 | D-392 | 3 | D-460 | 8  | D-538  | 7 |
| D-186 | 6 | D-393 | 4 | D-462 | 9  | D-539  | 8 |
| D-205 | 4 | D-394 | 4 | D-500 | 3  | D-540  | 1 |
| D-209 | 3 | D-404 | 7 | D-501 | 6  | D-541  | 5 |
| D-301 | 9 | D-405 | 3 | D-502 | 4  | D-542  | 5 |
| D-302 | 9 | D-406 | 3 | D-503 | 7  | D-543  | 5 |
| D-303 | 9 | D-408 | 3 | D-504 | 8  | D-544  | 5 |
| D-311 | 8 | D-409 | 3 | D-505 | 6  | D-545  | 5 |
| D-312 | 4 | D-412 | 7 | D-506 | 9  | D-546  | 4 |
| D-314 | 4 | D-413 | 6 | D-507 | 4  | D-547  | 7 |
| D-319 | 8 | D-426 | 8 | D-508 | 9  | D-548  | 7 |
| D-321 | 7 | D-430 | 6 | D-509 | 2  | D-549  | 1 |
| D-323 | 4 | D-431 | 1 | D-510 | 5  | D-550  | 1 |
| D-324 | 4 | D-432 | 5 | D-511 | 3  | D-551  | 1 |
| D-326 | 4 | D-433 | 2 | D-512 | 4  | D-552  | 9 |
| D-328 | 8 | D-434 | 1 | D-513 | 1  | D-554  | 7 |
| D-330 | 4 | D-435 | 2 | D-514 | 1  | D-555  | 7 |
| D-333 | 8 | D-436 | 3 | D-515 | 1  | D-712K | 9 |
| D-346 | 4 | D-437 | 3 | D-516 | 1  | D-713K | 9 |
| D-348 | 5 | D-438 | 3 | D-517 | 7  | D-800  | 7 |
| D-350 | 6 | D-439 | 5 | D-518 | 5  | D-801  | 7 |
| D-351 | 7 | D-440 | 2 | D-519 | 7  | D-802  | 4 |
| D-359 | 3 | D-441 | 2 | D-520 | 8  | D-803  | 4 |
| D-360 | 4 | D-442 | 2 | D-521 | 6  | D-804  | 4 |
| D-361 | 7 | D-443 | 2 | D-522 | 7  | D-807  | 8 |
| D-362 | 4 | D-444 | 2 | D-523 | 1  | D-808  | 4 |
| D-363 | 7 | D-445 | 2 | D-524 | 7  | D-809  | 3 |
| D-365 | 3 | D-446 | 2 | D-525 | 7  | D-811  | 5 |
| D-367 | 4 | D-447 | 6 | D-526 | 7  | D-812  | 3 |
| D-371 | 4 | D-448 | 6 | D-527 | 6  | D-1004 | 8 |
| D-372 | 4 | D-449 | 6 | D-528 | 5  | T1     | 9 |
| D-376 | 5 | D-450 | 7 | D-529 | 5  | T2     | 9 |
| D-377 | 4 | D-451 | 6 | D-530 | 5  | TK1    | 1 |
| D-381 | 5 | D-453 | 7 | D-531 | 5  | TK2    | 2 |
| D-382 | 5 | D-454 | 6 | D-532 | 77 | TK3    | 2 |