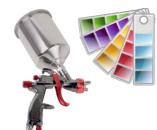

Beyaz ahşap tutkalı ve hızlı yapıştırıcıya uygundur. Compatible with white wood glue or instant glue.

Doğal ağaç içeriği sayesinde boyayı emer. Poliüretan ve plastik benzerleri gibi zamanla çatlama ve atma yapmaz.

Unlike the similar plastic or polyurethane samples, our products absorb the paint thus prevents paint discard, thanks to natural wood incredients.

- lake or natural painting.

Ürünlerimizi ısı tabancası veya sıcak su kullanarak 80 °C (ve üzerinde) bir sıcaklığa mağruz bırakırsanız esneklik kazanır. Bu sayede istenilen şekil verilebilir. Soğuyup sertleştikten sonra ise yeni şeklini aynen muhafaza eder.