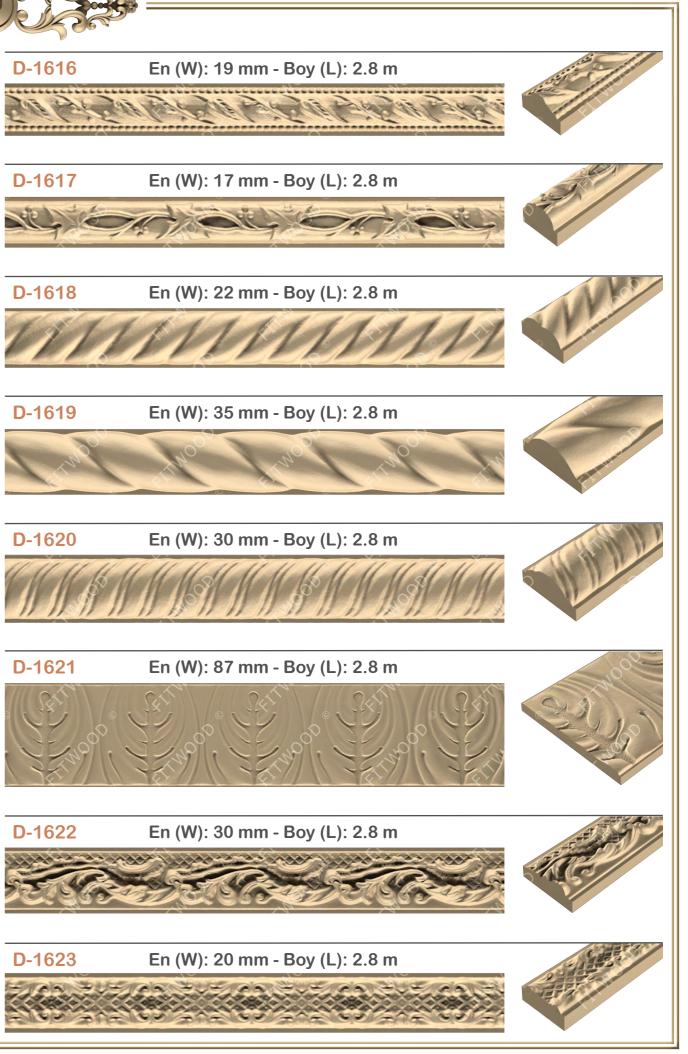

|          |    | 110    | me |
|----------|----|--------|----|
| D-101    | 10 | D-1603 | 12 |
| D-104    | 10 | D-1604 | 12 |
| D-107    | 10 | D-1605 | 12 |
| D-108    | 10 | D-1606 | 12 |
| D-112    | 10 | D-1607 | 12 |
| D-113    | 10 | D-1608 | 13 |
| D-114    | 10 | D-1609 | 13 |
| D-121    | 10 | D-1610 | 13 |
| D-122    | 10 | D-1611 | 13 |
| D-123    | 10 | D-1612 | 13 |
| D-124    | 10 | D-1613 | 13 |
| D-125    | 10 | D-1614 | 13 |
| D-126    | 10 | D-1615 | 13 |
| D-127    | 10 | D-1616 | 13 |
| D-128    | 10 | D-1617 | 13 |
| D-152    | 11 | D-1618 | 13 |
| D-153    | 11 | D-1619 | 13 |
| D-467    | 11 | D-1620 | 13 |
| D-469    | 11 | D-1621 | 13 |
| D-470    | 11 | D-1622 | 13 |
| D-474    | 11 | D-1623 | 13 |
| D-480    | 11 | D-1624 | 14 |
| D-701    | 11 | D-1626 | 14 |
| D-702    | 11 | D-1630 | 14 |
| D-703    | 11 | D-1632 | 14 |
| D-704    | 11 | D-1633 | 14 |
| D-705-13 | 11 | D-1634 | 14 |
| D-705-23 | 11 | D-1635 | 14 |
| D-706-15 | 11 | D-1636 | 14 |
| D-706-25 | 11 | D-1637 | 14 |
| D-707    | 12 | D-1639 | 14 |
| D-708    | 12 | D-1640 | 14 |
| D-709    | 12 | D-1641 | 14 |
| D-710    | 12 | D-1643 | 14 |
| D-711    | 12 | D-1644 | 14 |
| D-712    | 12 | D-1646 | 14 |
| D-713    | 12 | D-1647 | 14 |
| D-714    | 12 | D-1648 | 14 |
| D-1601   | 12 | D-1649 | 15 |
| D-1602   | 12 | D-1650 | 15 |

# Profiller Mouldings

| D-1652 | 15 |
|--------|----|
| D-1653 | 15 |
| D-1654 | 15 |
| D-1656 | 15 |
| D-1657 | 15 |
| D-1658 | 15 |
| D-1660 | 15 |
| D-1661 | 15 |
| D-1662 | 15 |
| D-1663 | 15 |
| D-1701 | 15 |
| D-1702 | 15 |
| D-1703 | 16 |
| D-1704 | 16 |
| D-1705 | 16 |
| D-1706 | 16 |
| D-1707 | 16 |
| D-1708 | 16 |
| D-1709 | 16 |
| D-1710 | 16 |
| D-1711 | 16 |
| D-1712 | 16 |
| D-1713 | 16 |
| D-1714 | 16 |
| D-1715 | 16 |
| D-1716 | 16 |
| D-1717 | 16 |
| D-1718 | 17 |
| D-1719 | 17 |
| D-1720 | 17 |
| D-1721 | 17 |
| D-1722 | 17 |
| D-1723 | 17 |
| D-1724 | 17 |
| D-1725 | 17 |
| D-1726 | 17 |
| D-1727 | 17 |
| D-1728 | 17 |
| D-1801 | 17 |
| D-1802 | 17 |
|        |    |