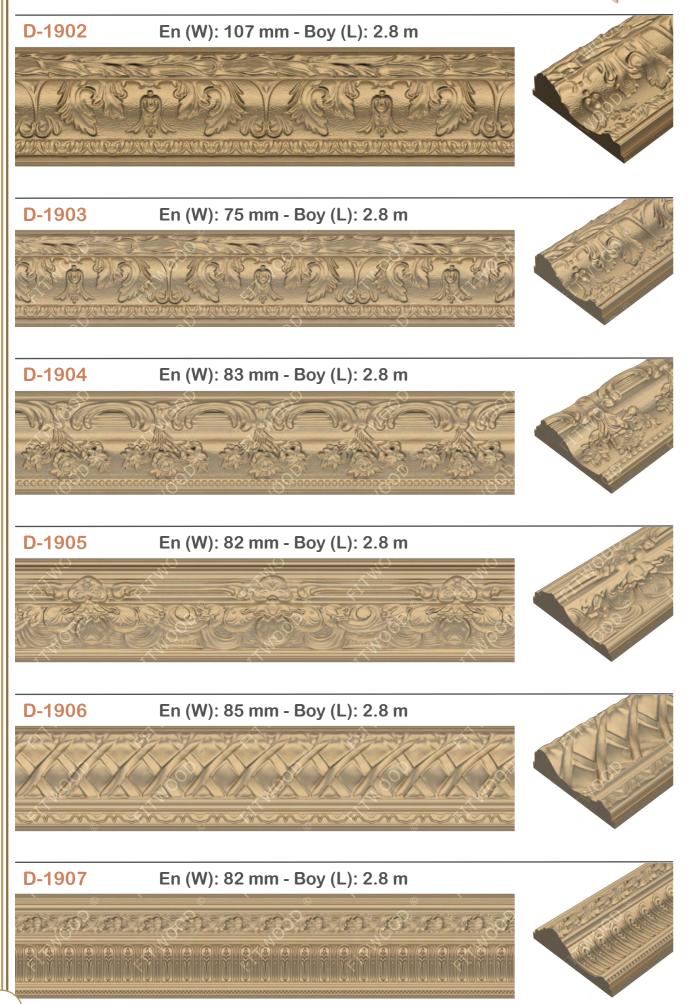

| D-1803 | 17 |
|--------|----|
| D-1804 | 17 |
| D-1805 | 17 |
| D-1806 | 18 |
| D-1807 | 18 |
| D-1808 | 18 |
| D-1809 | 18 |
| D-1810 | 18 |
| D-1811 | 18 |
| D-1812 | 18 |
| D-1813 | 18 |
| D-1814 | 18 |
| D-1815 | 18 |
| D-1816 | 18 |
| D-1817 | 18 |
| D-1818 | 18 |
| D-1819 | 18 |
| D-1820 | 18 |
| D-1901 | 18 |
| D-1902 | 19 |
| D-1903 | 19 |
| D-1904 | 19 |
| D-1905 | 19 |
| D-1906 | 19 |
| D-1907 | 19 |
| D-1908 | 19 |
| D-1909 | 19 |