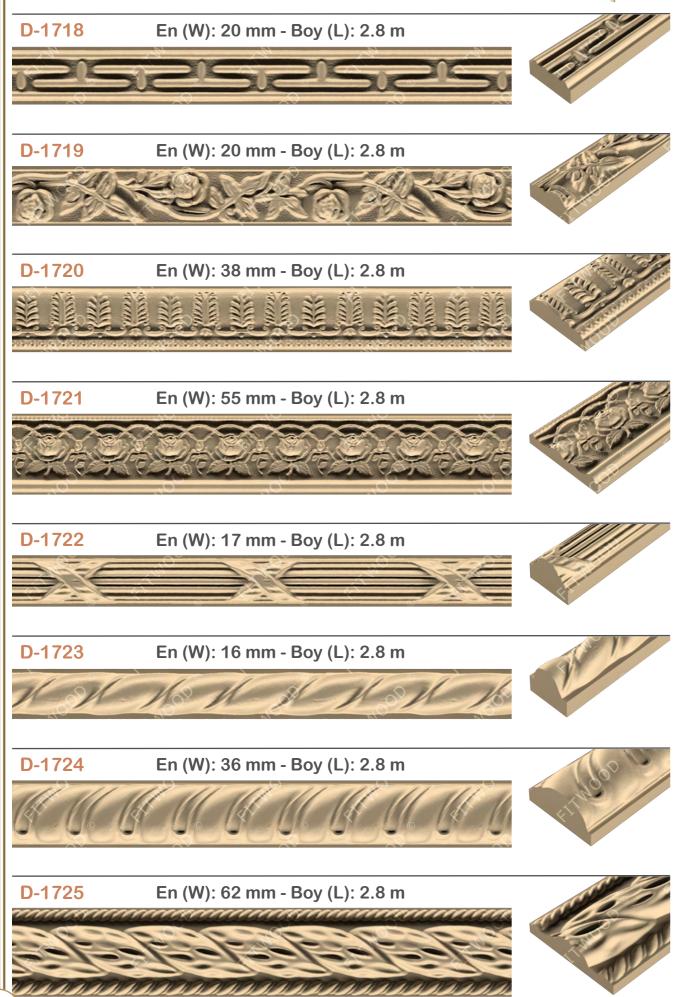

# Profiller Mouldings

| D-1652 | 15 |
|--------|----|
| D-1653 | 15 |
| D-1654 | 15 |
| D-1656 | 15 |
| D-1657 | 15 |
| D-1658 | 15 |
| D-1660 | 15 |
| D-1661 | 15 |
| D-1662 | 15 |
| D-1663 | 15 |
| D-1701 | 15 |
| D-1702 | 15 |
| D-1703 | 16 |
| D-1704 | 16 |
| D-1705 | 16 |
| D-1706 | 16 |
| D-1707 | 16 |
| D-1708 | 16 |
| D-1709 | 16 |
| D-1710 | 16 |
| D-1711 | 16 |
| D-1712 | 16 |
| D-1713 | 16 |
| D-1714 | 16 |
| D-1715 | 16 |
| D-1716 | 16 |
| D-1717 | 16 |
| D-1718 | 17 |
| D-1719 | 17 |
| D-1720 | 17 |
| D-1721 | 17 |
| D-1722 | 17 |
| D-1723 | 17 |
| D-1724 | 17 |
| D-1725 | 17 |
| D-1726 | 17 |
| D-1727 | 17 |
| D-1728 | 17 |
| D-1801 | 17 |
| D-1802 | 17 |
|        |    |