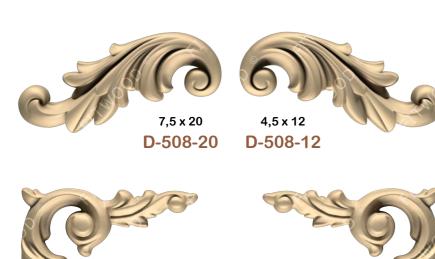

Katalogda belirtilen ölçüler yaklaşık değerlerdir ve sol-sağ apliklerin ölçüleri bir adet içindir Stated dimensions are approximate values and the dimensions of the left-right onlays are for one