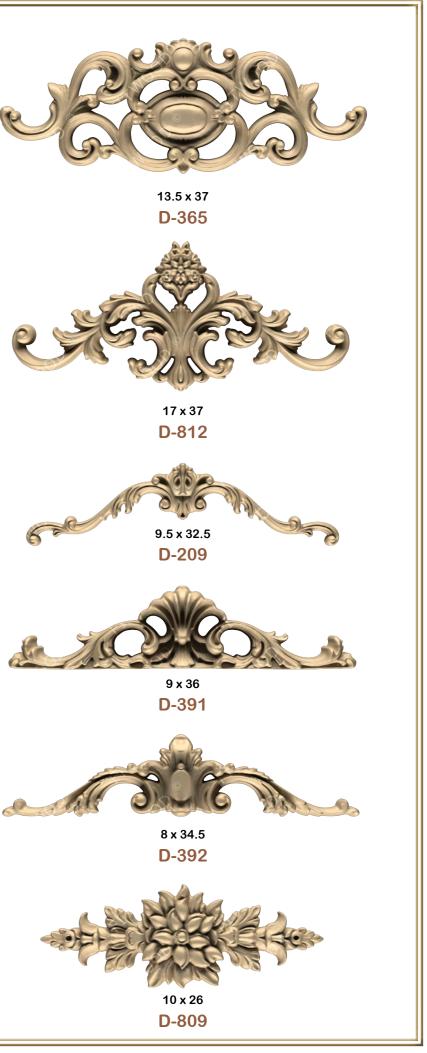

# Aplikler Onlays

| D-160 | 4 | D-386 | 8 | D-455 | 3  | D-533  | 5 |
|-------|---|-------|---|-------|----|--------|---|
| D-163 | 8 | D-387 | 8 | D-456 | 6  | D-534  | 5 |
| D-165 | 5 | D-388 | 8 | D-457 | 6  | D-535  | 5 |
| D-166 | 4 | D-389 | 8 | D-458 | 6  | D-536  | 4 |
| D-178 | 5 | D-391 | 3 | D-459 | 6  | D-537  | 9 |
| D-185 | 9 | D-392 | 3 | D-460 | 8  | D-538  | 7 |
| D-186 | 6 | D-393 | 4 | D-462 | 9  | D-539  | 8 |
| D-205 | 4 | D-394 | 4 | D-500 | 3  | D-540  | 1 |
| D-209 | 3 | D-404 | 7 | D-501 | 6  | D-541  | 5 |
| D-301 | 9 | D-405 | 3 | D-502 | 4  | D-542  | 5 |
| D-302 | 9 | D-406 | 3 | D-503 | 7  | D-543  | 5 |
| D-303 | 9 | D-408 | 3 | D-504 | 8  | D-544  | 5 |
| D-311 | 8 | D-409 | 3 | D-505 | 6  | D-545  | 5 |
| D-312 | 4 | D-412 | 7 | D-506 | 9  | D-546  | 4 |
| D-314 | 4 | D-413 | 6 | D-507 | 4  | D-547  | 7 |
| D-319 | 8 | D-426 | 8 | D-508 | 9  | D-548  | 7 |
| D-321 | 7 | D-430 | 6 | D-509 | 2  | D-549  | 1 |
| D-323 | 4 | D-431 | 1 | D-510 | 5  | D-550  | 1 |
| D-324 | 4 | D-432 | 5 | D-511 | 3  | D-551  | 1 |
| D-326 | 4 | D-433 | 2 | D-512 | 4  | D-552  | 9 |
| D-328 | 8 | D-434 | 1 | D-513 | 1  | D-554  | 7 |
| D-330 | 4 | D-435 | 2 | D-514 | 1  | D-555  | 7 |
| D-333 | 8 | D-436 | 3 | D-515 | 1  | D-712K | 9 |
| D-346 | 4 | D-437 | 3 | D-516 | 1  | D-713K | 9 |
| D-348 | 5 | D-438 | 3 | D-517 | 7  | D-800  | 7 |
| D-350 | 6 | D-439 | 5 | D-518 | 5  | D-801  | 7 |
| D-351 | 7 | D-440 | 2 | D-519 | 7  | D-802  | 4 |
| D-359 | 3 | D-441 | 2 | D-520 | 8  | D-803  | 4 |
| D-360 | 4 | D-442 | 2 | D-521 | 6  | D-804  | 4 |
| D-361 | 7 | D-443 | 2 | D-522 | 7  | D-807  | 8 |
| D-362 | 4 | D-444 | 2 | D-523 | 1  | D-808  | 4 |
| D-363 | 7 | D-445 | 2 | D-524 | 7  | D-809  | 3 |
| D-365 | 3 | D-446 | 2 | D-525 | 7  | D-811  | 5 |
| D-367 | 4 | D-447 | 6 | D-526 | 7  | D-812  | 3 |
| D-371 | 4 | D-448 | 6 | D-527 | 6  | D-1004 | 8 |
| D-372 | 4 | D-449 | 6 | D-528 | 5  | T1     | 9 |
| D-376 | 5 | D-450 | 7 | D-529 | 5  | T2     | 9 |
| D-377 | 4 | D-451 | 6 | D-530 | 5  | TK1    | 1 |
| D-381 | 5 | D-453 | 7 | D-531 | 5  | TK2    | 2 |
| D-382 | 5 | D-454 | 6 | D-532 | 77 | TK3    | 2 |