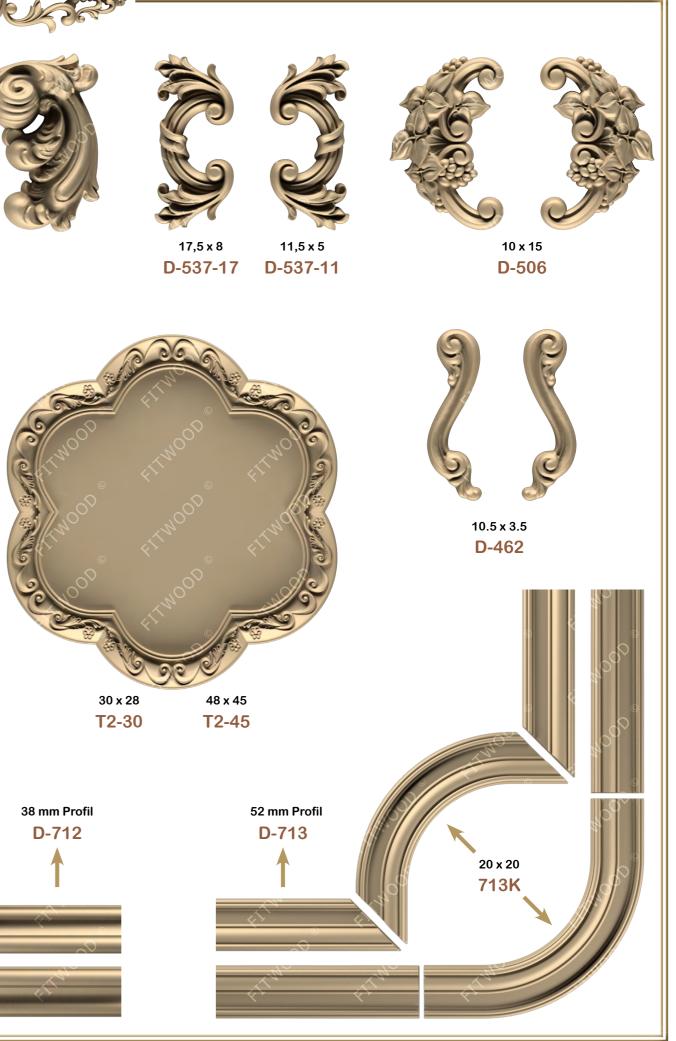

# Aplikler Onlays

| D-160 | 4 | D-386 | 8 | D-455 | 3  | D-533  | 5 |
|-------|---|-------|---|-------|----|--------|---|
| D-163 | 8 | D-387 | 8 | D-456 | 6  | D-534  | 5 |
| D-165 | 5 | D-388 | 8 | D-457 | 6  | D-535  | 5 |
| D-166 | 4 | D-389 | 8 | D-458 | 6  | D-536  | 4 |
| D-178 | 5 | D-391 | 3 | D-459 | 6  | D-537  | 9 |
| D-185 | 9 | D-392 | 3 | D-460 | 8  | D-538  | 7 |
| D-186 | 6 | D-393 | 4 | D-462 | 9  | D-539  | 8 |
| D-205 | 4 | D-394 | 4 | D-500 | 3  | D-540  | 1 |
| D-209 | 3 | D-404 | 7 | D-501 | 6  | D-541  | 5 |
| D-301 | 9 | D-405 | 3 | D-502 | 4  | D-542  | 5 |
| D-302 | 9 | D-406 | 3 | D-503 | 7  | D-543  | 5 |
| D-303 | 9 | D-408 | 3 | D-504 | 8  | D-544  | 5 |
| D-311 | 8 | D-409 | 3 | D-505 | 6  | D-545  | 5 |
| D-312 | 4 | D-412 | 7 | D-506 | 9  | D-546  | 4 |
| D-314 | 4 | D-413 | 6 | D-507 | 4  | D-547  | 7 |
| D-319 | 8 | D-426 | 8 | D-508 | 9  | D-548  | 7 |
| D-321 | 7 | D-430 | 6 | D-509 | 2  | D-549  | 1 |
| D-323 | 4 | D-431 | 1 | D-510 | 5  | D-550  | 1 |
| D-324 | 4 | D-432 | 5 | D-511 | 3  | D-551  | 1 |
| D-326 | 4 | D-433 | 2 | D-512 | 4  | D-552  | 9 |
| D-328 | 8 | D-434 | 1 | D-513 | 1  | D-554  | 7 |
| D-330 | 4 | D-435 | 2 | D-514 | 1  | D-555  | 7 |
| D-333 | 8 | D-436 | 3 | D-515 | 1  | D-712K | 9 |
| D-346 | 4 | D-437 | 3 | D-516 | 1  | D-713K | 9 |
| D-348 | 5 | D-438 | 3 | D-517 | 7  | D-800  | 7 |
| D-350 | 6 | D-439 | 5 | D-518 | 5  | D-801  | 7 |
| D-351 | 7 | D-440 | 2 | D-519 | 7  | D-802  | 4 |
| D-359 | 3 | D-441 | 2 | D-520 | 8  | D-803  | 4 |
| D-360 | 4 | D-442 | 2 | D-521 | 6  | D-804  | 4 |
| D-361 | 7 | D-443 | 2 | D-522 | 7  | D-807  | 8 |
| D-362 | 4 | D-444 | 2 | D-523 | 1  | D-808  | 4 |
| D-363 | 7 | D-445 | 2 | D-524 | 7  | D-809  | 3 |
| D-365 | 3 | D-446 | 2 | D-525 | 7  | D-811  | 5 |
| D-367 | 4 | D-447 | 6 | D-526 | 7  | D-812  | 3 |
| D-371 | 4 | D-448 | 6 | D-527 | 6  | D-1004 | 8 |
| D-372 | 4 | D-449 | 6 | D-528 | 5  | T1     | 9 |
| D-376 | 5 | D-450 | 7 | D-529 | 5  | T2     | 9 |
| D-377 | 4 | D-451 | 6 | D-530 | 5  | TK1    | 1 |
| D-381 | 5 | D-453 | 7 | D-531 | 5  | TK2    | 2 |
| D-382 | 5 | D-454 | 6 | D-532 | 77 | TK3    | 2 |