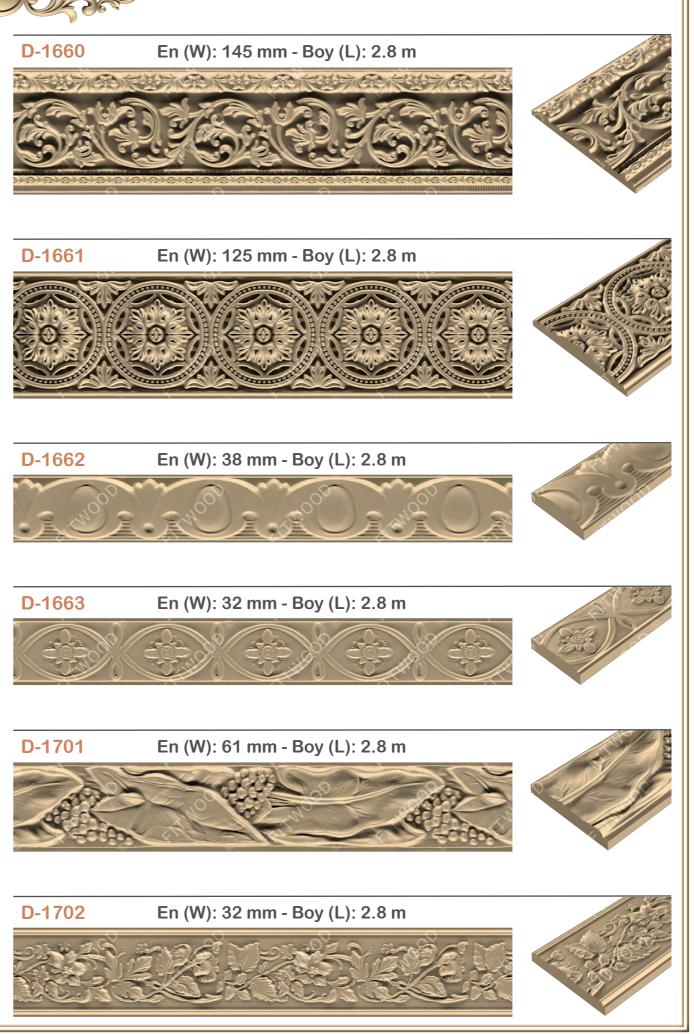

# Profiller Mouldings

| D-1652 | 15 |
|--------|----|
| D-1653 | 15 |
| D-1654 | 15 |
| D-1656 | 15 |
| D-1657 | 15 |
| D-1658 | 15 |
| D-1660 | 15 |
| D-1661 | 15 |
| D-1662 | 15 |
| D-1663 | 15 |
| D-1701 | 15 |
| D-1702 | 15 |
| D-1703 | 16 |
| D-1704 | 16 |
| D-1705 | 16 |
| D-1706 | 16 |
| D-1707 | 16 |
| D-1708 | 16 |
| D-1709 | 16 |
| D-1710 | 16 |
| D-1711 | 16 |
| D-1712 | 16 |
| D-1713 | 16 |
| D-1714 | 16 |
| D-1715 | 16 |
| D-1716 | 16 |
| D-1717 | 16 |
| D-1718 | 17 |
| D-1719 | 17 |
| D-1720 | 17 |
| D-1721 | 17 |
| D-1722 | 17 |
| D-1723 | 17 |
| D-1724 | 17 |
| D-1725 | 17 |
| D-1726 | 17 |
| D-1727 | 17 |
| D-1728 | 17 |
| D-1801 | 17 |
| D-1802 | 17 |
|        |    |