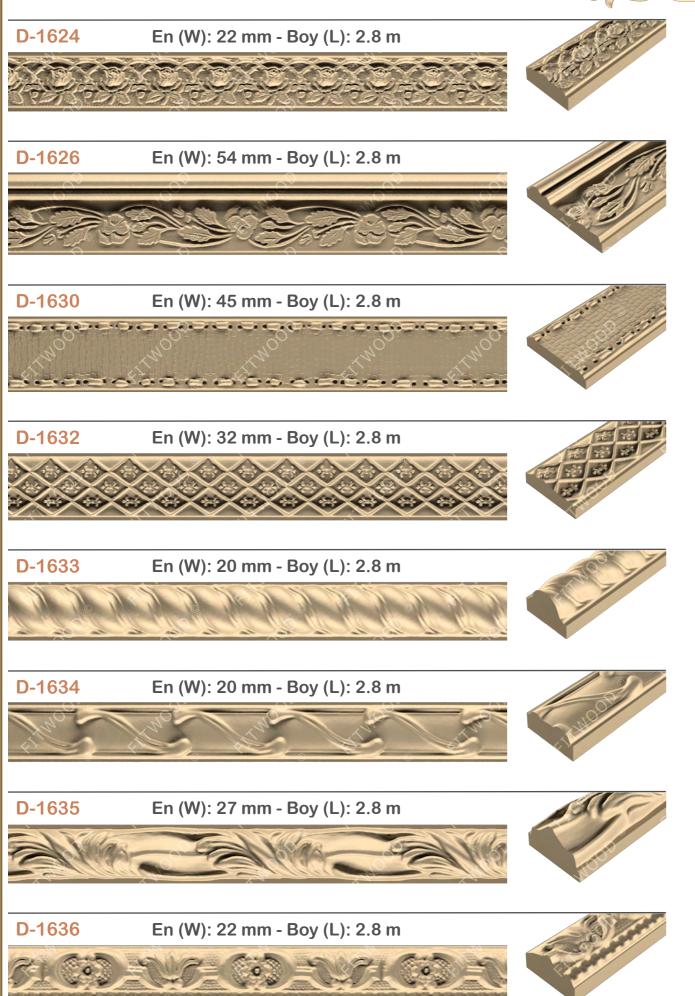

|          |    | 110    | me |
|----------|----|--------|----|
| D-101    | 10 | D-1603 | 12 |
| D-104    | 10 | D-1604 | 12 |
| D-107    | 10 | D-1605 | 12 |
| D-108    | 10 | D-1606 | 12 |
| D-112    | 10 | D-1607 | 12 |
| D-113    | 10 | D-1608 | 13 |
| D-114    | 10 | D-1609 | 13 |
| D-121    | 10 | D-1610 | 13 |
| D-122    | 10 | D-1611 | 13 |
| D-123    | 10 | D-1612 | 13 |
| D-124    | 10 | D-1613 | 13 |
| D-125    | 10 | D-1614 | 13 |
| D-126    | 10 | D-1615 | 13 |
| D-127    | 10 | D-1616 | 13 |
| D-128    | 10 | D-1617 | 13 |
| D-152    | 11 | D-1618 | 13 |
| D-153    | 11 | D-1619 | 13 |
| D-467    | 11 | D-1620 | 13 |
| D-469    | 11 | D-1621 | 13 |
| D-470    | 11 | D-1622 | 13 |
| D-474    | 11 | D-1623 | 13 |
| D-480    | 11 | D-1624 | 14 |
| D-701    | 11 | D-1626 | 14 |
| D-702    | 11 | D-1630 | 14 |
| D-703    | 11 | D-1632 | 14 |
| D-704    | 11 | D-1633 | 14 |
| D-705-13 | 11 | D-1634 | 14 |
| D-705-23 | 11 | D-1635 | 14 |
| D-706-15 | 11 | D-1636 | 14 |
| D-706-25 | 11 | D-1637 | 14 |
| D-707    | 12 | D-1639 | 14 |
| D-708    | 12 | D-1640 | 14 |
| D-709    | 12 | D-1641 | 14 |
| D-710    | 12 | D-1643 | 14 |
| D-711    | 12 | D-1644 | 14 |
| D-712    | 12 | D-1646 | 14 |
| D-713    | 12 | D-1647 | 14 |
| D-714    | 12 | D-1648 | 14 |
| D-1601   | 12 | D-1649 | 15 |
| D-1602   | 12 | D-1650 | 15 |