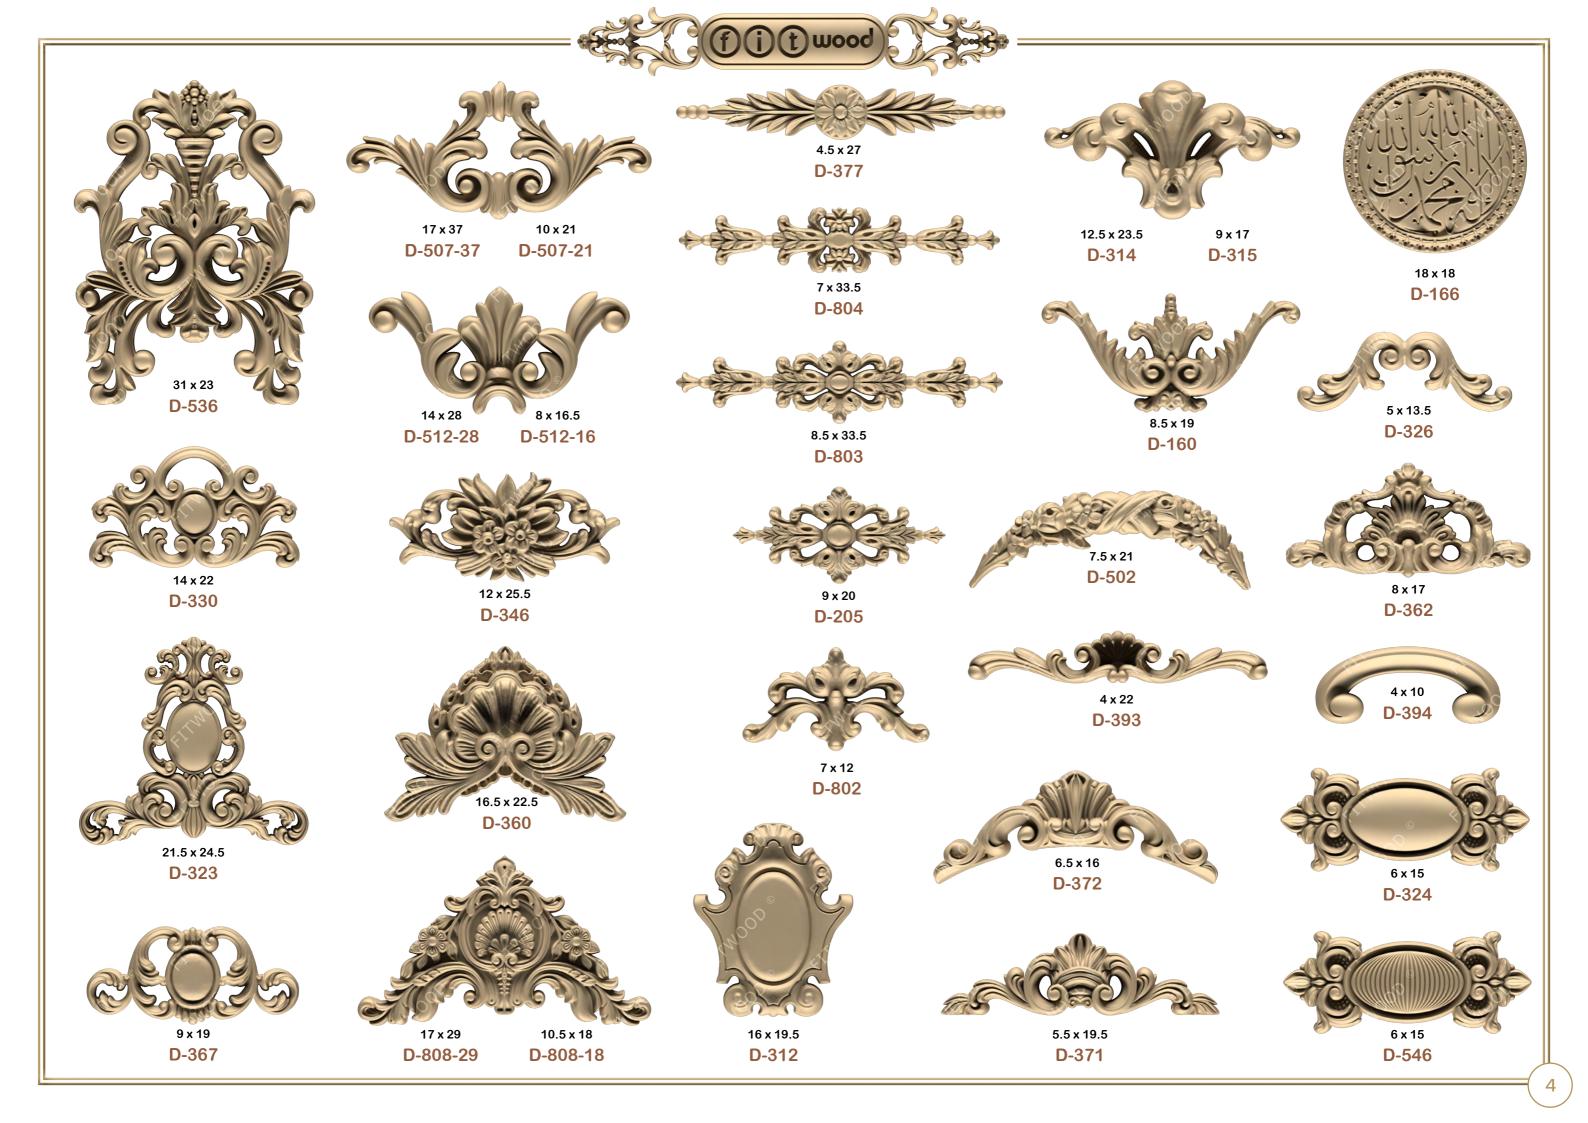

# Aplikler Onlays

| D-160 | 4 | D-386 | 8 | D-455 | 3  | D-533  | 5 |
|-------|---|-------|---|-------|----|--------|---|
| D-163 | 8 | D-387 | 8 | D-456 | 6  | D-534  | 5 |
| D-165 | 5 | D-388 | 8 | D-457 | 6  | D-535  | 5 |
| D-166 | 4 | D-389 | 8 | D-458 | 6  | D-536  | 4 |
| D-178 | 5 | D-391 | 3 | D-459 | 6  | D-537  | 9 |
| D-185 | 9 | D-392 | 3 | D-460 | 8  | D-538  | 7 |
| D-186 | 6 | D-393 | 4 | D-462 | 9  | D-539  | 8 |
| D-205 | 4 | D-394 | 4 | D-500 | 3  | D-540  | 1 |
| D-209 | 3 | D-404 | 7 | D-501 | 6  | D-541  | 5 |
| D-301 | 9 | D-405 | 3 | D-502 | 4  | D-542  | 5 |
| D-302 | 9 | D-406 | 3 | D-503 | 7  | D-543  | 5 |
| D-303 | 9 | D-408 | 3 | D-504 | 8  | D-544  | 5 |
| D-311 | 8 | D-409 | 3 | D-505 | 6  | D-545  | 5 |
| D-312 | 4 | D-412 | 7 | D-506 | 9  | D-546  | 4 |
| D-314 | 4 | D-413 | 6 | D-507 | 4  | D-547  | 7 |
| D-319 | 8 | D-426 | 8 | D-508 | 9  | D-548  | 7 |
| D-321 | 7 | D-430 | 6 | D-509 | 2  | D-549  | 1 |
| D-323 | 4 | D-431 | 1 | D-510 | 5  | D-550  | 1 |
| D-324 | 4 | D-432 | 5 | D-511 | 3  | D-551  | 1 |
| D-326 | 4 | D-433 | 2 | D-512 | 4  | D-552  | 9 |
| D-328 | 8 | D-434 | 1 | D-513 | 1  | D-554  | 7 |
| D-330 | 4 | D-435 | 2 | D-514 | 1  | D-555  | 7 |
| D-333 | 8 | D-436 | 3 | D-515 | 1  | D-712K | 9 |
| D-346 | 4 | D-437 | 3 | D-516 | 1  | D-713K | 9 |
| D-348 | 5 | D-438 | 3 | D-517 | 7  | D-800  | 7 |
| D-350 | 6 | D-439 | 5 | D-518 | 5  | D-801  | 7 |
| D-351 | 7 | D-440 | 2 | D-519 | 7  | D-802  | 4 |
| D-359 | 3 | D-441 | 2 | D-520 | 8  | D-803  | 4 |
| D-360 | 4 | D-442 | 2 | D-521 | 6  | D-804  | 4 |
| D-361 | 7 | D-443 | 2 | D-522 | 7  | D-807  | 8 |
| D-362 | 4 | D-444 | 2 | D-523 | 1  | D-808  | 4 |
| D-363 | 7 | D-445 | 2 | D-524 | 7  | D-809  | 3 |
| D-365 | 3 | D-446 | 2 | D-525 | 7  | D-811  | 5 |
| D-367 | 4 | D-447 | 6 | D-526 | 7  | D-812  | 3 |
| D-371 | 4 | D-448 | 6 | D-527 | 6  | D-1004 | 8 |
| D-372 | 4 | D-449 | 6 | D-528 | 5  | T1     | 9 |
| D-376 | 5 | D-450 | 7 | D-529 | 5  | T2     | 9 |
| D-377 | 4 | D-451 | 6 | D-530 | 5  | TK1    | 1 |
| D-381 | 5 | D-453 | 7 | D-531 | 5  | TK2    | 2 |
| D-382 | 5 | D-454 | 6 | D-532 | 77 | TK3    | 2 |

Katalogda belirtilen ölçüler yaklaşık değerlerdir ve sol-sağ apliklerin ölçüleri bir adet içindir Stated dimensions are approximate values and the dimensions of the left-right onlays are for one