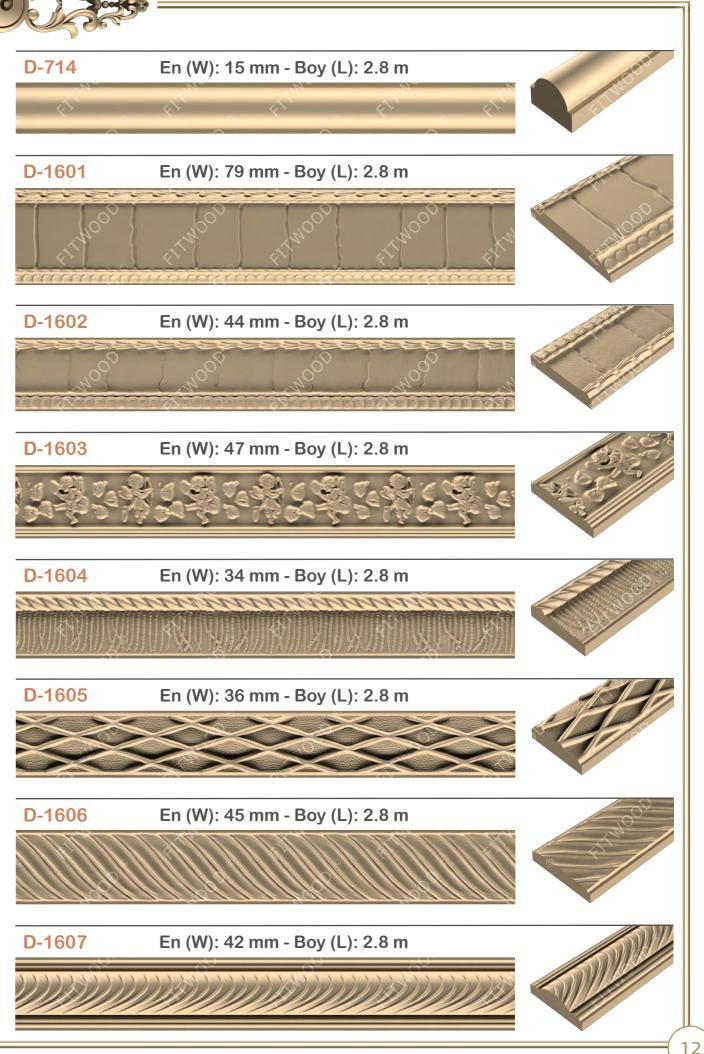

|          |    | 110    | me |
|----------|----|--------|----|
| D-101    | 10 | D-1603 | 12 |
| D-104    | 10 | D-1604 | 12 |
| D-107    | 10 | D-1605 | 12 |
| D-108    | 10 | D-1606 | 12 |
| D-112    | 10 | D-1607 | 12 |
| D-113    | 10 | D-1608 | 13 |
| D-114    | 10 | D-1609 | 13 |
| D-121    | 10 | D-1610 | 13 |
| D-122    | 10 | D-1611 | 13 |
| D-123    | 10 | D-1612 | 13 |
| D-124    | 10 | D-1613 | 13 |
| D-125    | 10 | D-1614 | 13 |
| D-126    | 10 | D-1615 | 13 |
| D-127    | 10 | D-1616 | 13 |
| D-128    | 10 | D-1617 | 13 |
| D-152    | 11 | D-1618 | 13 |
| D-153    | 11 | D-1619 | 13 |
| D-467    | 11 | D-1620 | 13 |
| D-469    | 11 | D-1621 | 13 |
| D-470    | 11 | D-1622 | 13 |
| D-474    | 11 | D-1623 | 13 |
| D-480    | 11 | D-1624 | 14 |
| D-701    | 11 | D-1626 | 14 |
| D-702    | 11 | D-1630 | 14 |
| D-703    | 11 | D-1632 | 14 |
| D-704    | 11 | D-1633 | 14 |
| D-705-13 | 11 | D-1634 | 14 |
| D-705-23 | 11 | D-1635 | 14 |
| D-706-15 | 11 | D-1636 | 14 |
| D-706-25 | 11 | D-1637 | 14 |
| D-707    | 12 | D-1639 | 14 |
| D-708    | 12 | D-1640 | 14 |
| D-709    | 12 | D-1641 | 14 |
| D-710    | 12 | D-1643 | 14 |
| D-711    | 12 | D-1644 | 14 |
| D-712    | 12 | D-1646 | 14 |
| D-713    | 12 | D-1647 | 14 |
| D-714    | 12 | D-1648 | 14 |
| D-1601   | 12 | D-1649 | 15 |
| D-1602   | 12 | D-1650 | 15 |