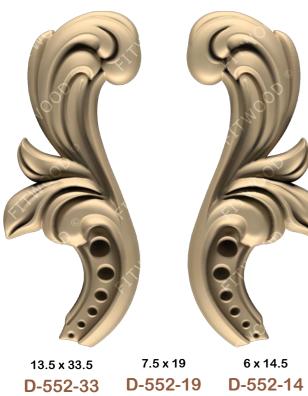

# Aplikler Onlays

| D-160 | 4 | D-386 | 8 | D-455 | 3  | D-533  | 5 |
|-------|---|-------|---|-------|----|--------|---|
| D-163 | 8 | D-387 | 8 | D-456 | 6  | D-534  | 5 |
| D-165 | 5 | D-388 | 8 | D-457 | 6  | D-535  | 5 |
| D-166 | 4 | D-389 | 8 | D-458 | 6  | D-536  | 4 |
| D-178 | 5 | D-391 | 3 | D-459 | 6  | D-537  | 9 |
| D-185 | 9 | D-392 | 3 | D-460 | 8  | D-538  | 7 |
| D-186 | 6 | D-393 | 4 | D-462 | 9  | D-539  | 8 |
| D-205 | 4 | D-394 | 4 | D-500 | 3  | D-540  | 1 |
| D-209 | 3 | D-404 | 7 | D-501 | 6  | D-541  | 5 |
| D-301 | 9 | D-405 | 3 | D-502 | 4  | D-542  | 5 |
| D-302 | 9 | D-406 | 3 | D-503 | 7  | D-543  | 5 |
| D-303 | 9 | D-408 | 3 | D-504 | 8  | D-544  | 5 |
| D-311 | 8 | D-409 | 3 | D-505 | 6  | D-545  | 5 |
| D-312 | 4 | D-412 | 7 | D-506 | 9  | D-546  | 4 |
| D-314 | 4 | D-413 | 6 | D-507 | 4  | D-547  | 7 |
| D-319 | 8 | D-426 | 8 | D-508 | 9  | D-548  | 7 |
| D-321 | 7 | D-430 | 6 | D-509 | 2  | D-549  | 1 |
| D-323 | 4 | D-431 | 1 | D-510 | 5  | D-550  | 1 |
| D-324 | 4 | D-432 | 5 | D-511 | 3  | D-551  | 1 |
| D-326 | 4 | D-433 | 2 | D-512 | 4  | D-552  | 9 |
| D-328 | 8 | D-434 | 1 | D-513 | 1  | D-554  | 7 |
| D-330 | 4 | D-435 | 2 | D-514 | 1  | D-555  | 7 |
| D-333 | 8 | D-436 | 3 | D-515 | 1  | D-712K | 9 |
| D-346 | 4 | D-437 | 3 | D-516 | 1  | D-713K | 9 |
| D-348 | 5 | D-438 | 3 | D-517 | 7  | D-800  | 7 |
| D-350 | 6 | D-439 | 5 | D-518 | 5  | D-801  | 7 |
| D-351 | 7 | D-440 | 2 | D-519 | 7  | D-802  | 4 |
| D-359 | 3 | D-441 | 2 | D-520 | 8  | D-803  | 4 |
| D-360 | 4 | D-442 | 2 | D-521 | 6  | D-804  | 4 |
| D-361 | 7 | D-443 | 2 | D-522 | 7  | D-807  | 8 |
| D-362 | 4 | D-444 | 2 | D-523 | 1  | D-808  | 4 |
| D-363 | 7 | D-445 | 2 | D-524 | 7  | D-809  | 3 |
| D-365 | 3 | D-446 | 2 | D-525 | 7  | D-811  | 5 |
| D-367 | 4 | D-447 | 6 | D-526 | 7  | D-812  | 3 |
| D-371 | 4 | D-448 | 6 | D-527 | 6  | D-1004 | 8 |
| D-372 | 4 | D-449 | 6 | D-528 | 5  | T1     | 9 |
| D-376 | 5 | D-450 | 7 | D-529 | 5  | T2     | 9 |
| D-377 | 4 | D-451 | 6 | D-530 | 5  | TK1    | 1 |
| D-381 | 5 | D-453 | 7 | D-531 | 5  | TK2    | 2 |
| D-382 | 5 | D-454 | 6 | D-532 | 77 | TK3    | 2 |

Katalogda belirtilen ölçüler yaklaşık değerlerdir ve sol-sağ apliklerin ölçüleri bir adet içindir Stated dimensions are approximate values and the dimensions of the left-right onlays are for one