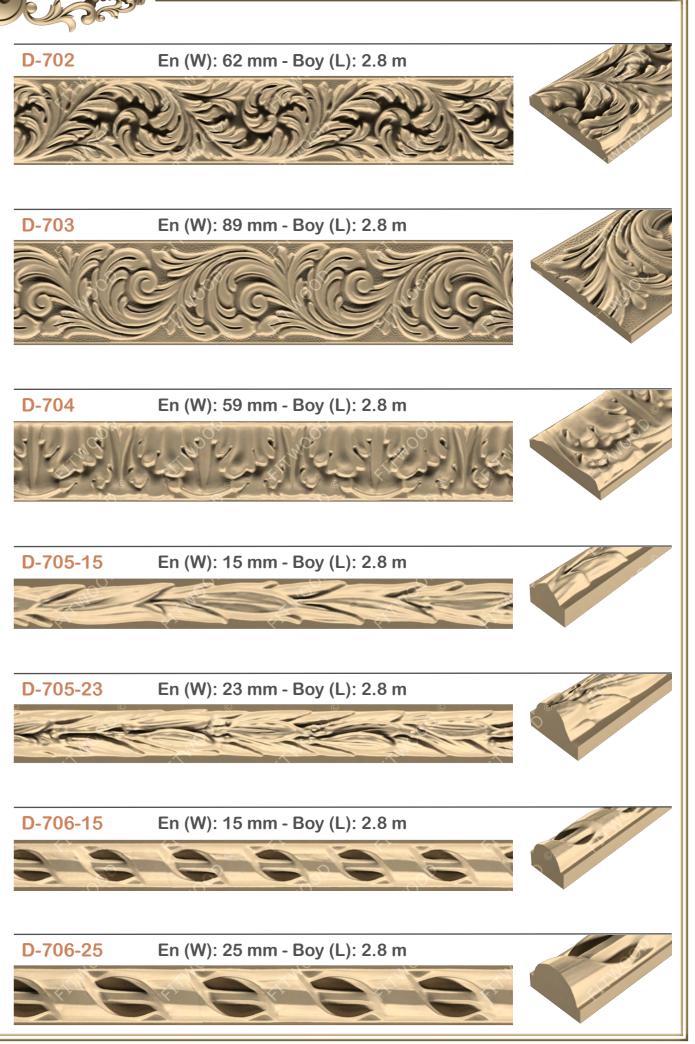

|          |    | 110    | me |
|----------|----|--------|----|
| D-101    | 10 | D-1603 | 12 |
| D-104    | 10 | D-1604 | 12 |
| D-107    | 10 | D-1605 | 12 |
| D-108    | 10 | D-1606 | 12 |
| D-112    | 10 | D-1607 | 12 |
| D-113    | 10 | D-1608 | 13 |
| D-114    | 10 | D-1609 | 13 |
| D-121    | 10 | D-1610 | 13 |
| D-122    | 10 | D-1611 | 13 |
| D-123    | 10 | D-1612 | 13 |
| D-124    | 10 | D-1613 | 13 |
| D-125    | 10 | D-1614 | 13 |
| D-126    | 10 | D-1615 | 13 |
| D-127    | 10 | D-1616 | 13 |
| D-128    | 10 | D-1617 | 13 |
| D-152    | 11 | D-1618 | 13 |
| D-153    | 11 | D-1619 | 13 |
| D-467    | 11 | D-1620 | 13 |
| D-469    | 11 | D-1621 | 13 |
| D-470    | 11 | D-1622 | 13 |
| D-474    | 11 | D-1623 | 13 |
| D-480    | 11 | D-1624 | 14 |
| D-701    | 11 | D-1626 | 14 |
| D-702    | 11 | D-1630 | 14 |
| D-703    | 11 | D-1632 | 14 |
| D-704    | 11 | D-1633 | 14 |
| D-705-13 | 11 | D-1634 | 14 |
| D-705-23 | 11 | D-1635 | 14 |
| D-706-15 | 11 | D-1636 | 14 |
| D-706-25 | 11 | D-1637 | 14 |
| D-707    | 12 | D-1639 | 14 |
| D-708    | 12 | D-1640 | 14 |
| D-709    | 12 | D-1641 | 14 |
| D-710    | 12 | D-1643 | 14 |
| D-711    | 12 | D-1644 | 14 |
| D-712    | 12 | D-1646 | 14 |
| D-713    | 12 | D-1647 | 14 |
| D-714    | 12 | D-1648 | 14 |
| D-1601   | 12 | D-1649 | 15 |
| D-1602   | 12 | D-1650 | 15 |