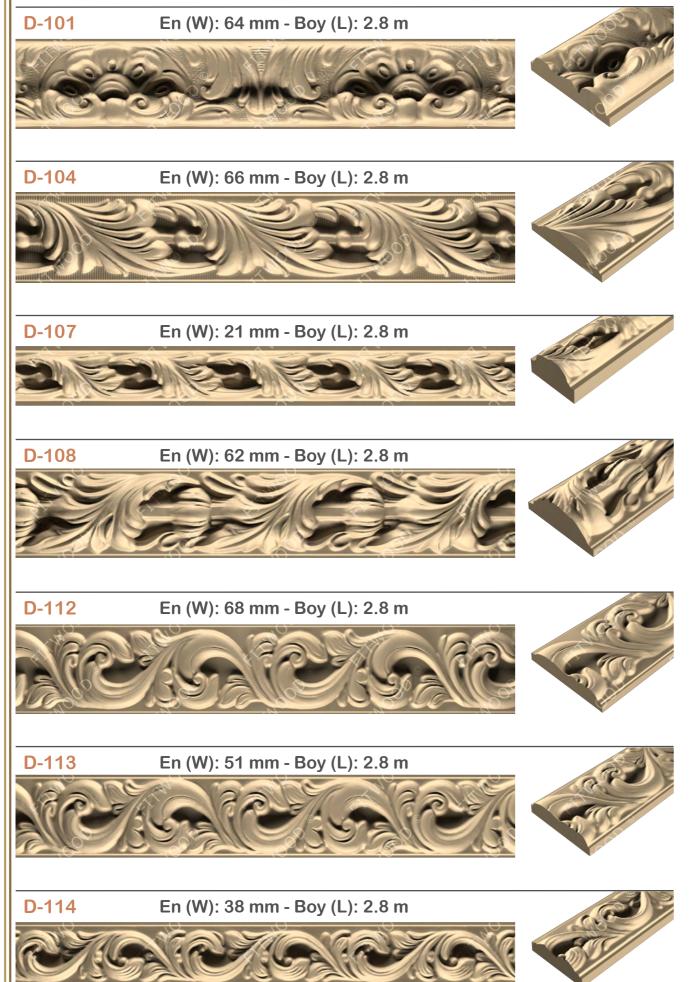

|          |    | 110    | me |
|----------|----|--------|----|
| D-101    | 10 | D-1603 | 12 |
| D-104    | 10 | D-1604 | 12 |
| D-107    | 10 | D-1605 | 12 |
| D-108    | 10 | D-1606 | 12 |
| D-112    | 10 | D-1607 | 12 |
| D-113    | 10 | D-1608 | 13 |
| D-114    | 10 | D-1609 | 13 |
| D-121    | 10 | D-1610 | 13 |
| D-122    | 10 | D-1611 | 13 |
| D-123    | 10 | D-1612 | 13 |
| D-124    | 10 | D-1613 | 13 |
| D-125    | 10 | D-1614 | 13 |
| D-126    | 10 | D-1615 | 13 |
| D-127    | 10 | D-1616 | 13 |
| D-128    | 10 | D-1617 | 13 |
| D-152    | 11 | D-1618 | 13 |
| D-153    | 11 | D-1619 | 13 |
| D-467    | 11 | D-1620 | 13 |
| D-469    | 11 | D-1621 | 13 |
| D-470    | 11 | D-1622 | 13 |
| D-474    | 11 | D-1623 | 13 |
| D-480    | 11 | D-1624 | 14 |
| D-701    | 11 | D-1626 | 14 |
| D-702    | 11 | D-1630 | 14 |
| D-703    | 11 | D-1632 | 14 |
| D-704    | 11 | D-1633 | 14 |
| D-705-13 | 11 | D-1634 | 14 |
| D-705-23 | 11 | D-1635 | 14 |
| D-706-15 | 11 | D-1636 | 14 |
| D-706-25 | 11 | D-1637 | 14 |
| D-707    | 12 | D-1639 | 14 |
| D-708    | 12 | D-1640 | 14 |
| D-709    | 12 | D-1641 | 14 |
| D-710    | 12 | D-1643 | 14 |
| D-711    | 12 | D-1644 | 14 |
| D-712    | 12 | D-1646 | 14 |
| D-713    | 12 | D-1647 | 14 |
| D-714    | 12 | D-1648 | 14 |
| D-1601   | 12 | D-1649 | 15 |
| D-1602   | 12 | D-1650 | 15 |