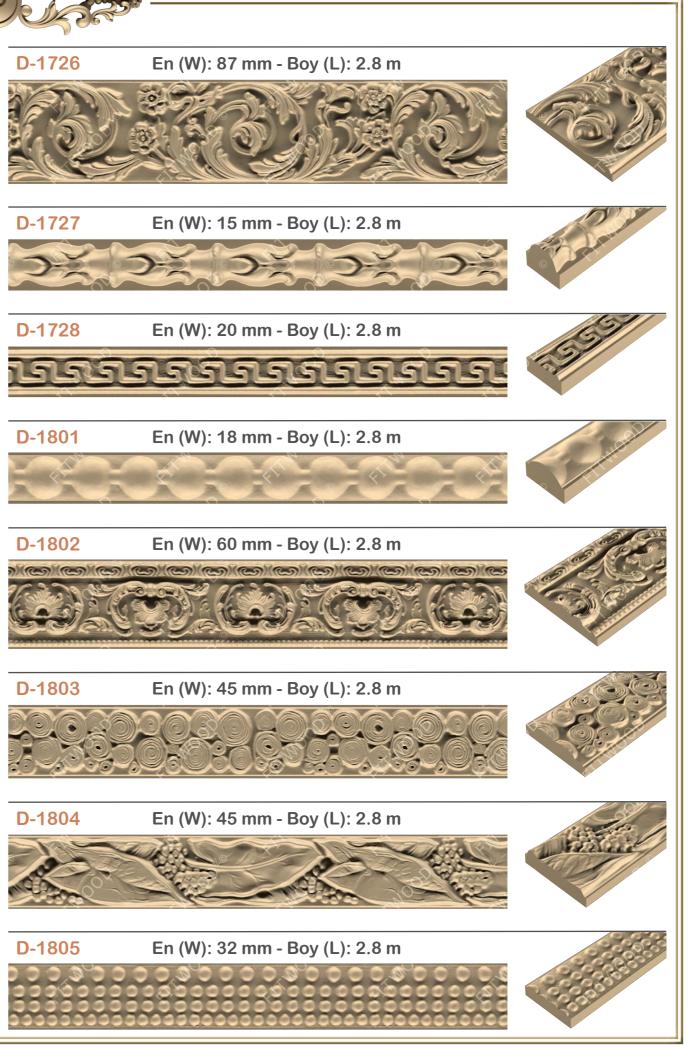

# Profiller Mouldings

| D-1652 | 15 |
|--------|----|
| D-1653 | 15 |
| D-1654 | 15 |
| D-1656 | 15 |
| D-1657 | 15 |
| D-1658 | 15 |
| D-1660 | 15 |
| D-1661 | 15 |
| D-1662 | 15 |
| D-1663 | 15 |
| D-1701 | 15 |
| D-1702 | 15 |
| D-1703 | 16 |
| D-1704 | 16 |
| D-1705 | 16 |
| D-1706 | 16 |
| D-1707 | 16 |
| D-1708 | 16 |
| D-1709 | 16 |
| D-1710 | 16 |
| D-1711 | 16 |
| D-1712 | 16 |
| D-1713 | 16 |
| D-1714 | 16 |
| D-1715 | 16 |
| D-1716 | 16 |
| D-1717 | 16 |
| D-1718 | 17 |
| D-1719 | 17 |
| D-1720 | 17 |
| D-1721 | 17 |
| D-1722 | 17 |
| D-1723 | 17 |
| D-1724 | 17 |
| D-1725 | 17 |
| D-1726 | 17 |
| D-1727 | 17 |
| D-1728 | 17 |
| D-1801 | 17 |
| D-1802 | 17 |
|        |    |

| D-1803 | 17 |
|--------|----|
| D-1804 | 17 |
| D-1805 | 17 |
| D-1806 | 18 |
| D-1807 | 18 |
| D-1808 | 18 |
| D-1809 | 18 |
| D-1810 | 18 |
| D-1811 | 18 |
| D-1812 | 18 |
| D-1813 | 18 |
| D-1814 | 18 |
| D-1815 | 18 |
| D-1816 | 18 |
| D-1817 | 18 |
| D-1818 | 18 |
| D-1819 | 18 |
| D-1820 | 18 |
| D-1901 | 18 |
| D-1902 | 19 |
| D-1903 | 19 |
| D-1904 | 19 |
| D-1905 | 19 |
| D-1906 | 19 |
| D-1907 | 19 |
| D-1908 | 19 |
| D-1909 | 19 |