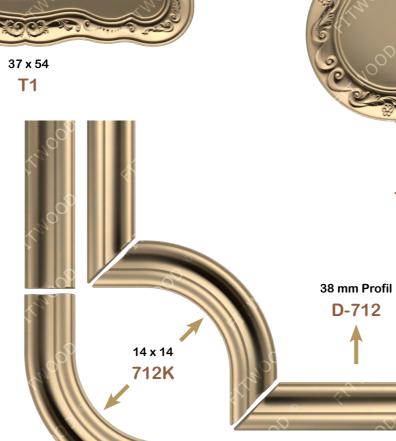

|          |    | 110    | me |
|----------|----|--------|----|
| D-101    | 10 | D-1603 | 12 |
| D-104    | 10 | D-1604 | 12 |
| D-107    | 10 | D-1605 | 12 |
| D-108    | 10 | D-1606 | 12 |
| D-112    | 10 | D-1607 | 12 |
| D-113    | 10 | D-1608 | 13 |
| D-114    | 10 | D-1609 | 13 |
| D-121    | 10 | D-1610 | 13 |
| D-122    | 10 | D-1611 | 13 |
| D-123    | 10 | D-1612 | 13 |
| D-124    | 10 | D-1613 | 13 |
| D-125    | 10 | D-1614 | 13 |
| D-126    | 10 | D-1615 | 13 |
| D-127    | 10 | D-1616 | 13 |
| D-128    | 10 | D-1617 | 13 |
| D-152    | 11 | D-1618 | 13 |
| D-153    | 11 | D-1619 | 13 |
| D-467    | 11 | D-1620 | 13 |
| D-469    | 11 | D-1621 | 13 |
| D-470    | 11 | D-1622 | 13 |
| D-474    | 11 | D-1623 | 13 |
| D-480    | 11 | D-1624 | 14 |
| D-701    | 11 | D-1626 | 14 |
| D-702    | 11 | D-1630 | 14 |
| D-703    | 11 | D-1632 | 14 |
| D-704    | 11 | D-1633 | 14 |
| D-705-13 | 11 | D-1634 | 14 |
| D-705-23 | 11 | D-1635 | 14 |
| D-706-15 | 11 | D-1636 | 14 |
| D-706-25 | 11 | D-1637 | 14 |
| D-707    | 12 | D-1639 | 14 |
| D-708    | 12 | D-1640 | 14 |
| D-709    | 12 | D-1641 | 14 |
| D-710    | 12 | D-1643 | 14 |
| D-711    | 12 | D-1644 | 14 |
| D-712    | 12 | D-1646 | 14 |
| D-713    | 12 | D-1647 | 14 |
| D-714    | 12 | D-1648 | 14 |
| D-1601   | 12 | D-1649 | 15 |
| D-1602   | 12 | D-1650 | 15 |

# Profiller Mouldings

| D-1652 | 15 |
|--------|----|
| D-1653 | 15 |
| D-1654 | 15 |
| D-1656 | 15 |
| D-1657 | 15 |
| D-1658 | 15 |
| D-1660 | 15 |
| D-1661 | 15 |
| D-1662 | 15 |
| D-1663 | 15 |
| D-1701 | 15 |
| D-1702 | 15 |
| D-1703 | 16 |
| D-1704 | 16 |
| D-1705 | 16 |
| D-1706 | 16 |
| D-1707 | 16 |
| D-1708 | 16 |
| D-1709 | 16 |
| D-1710 | 16 |
| D-1711 | 16 |
| D-1712 | 16 |
| D-1713 | 16 |
| D-1714 | 16 |
| D-1715 | 16 |
| D-1716 | 16 |
| D-1717 | 16 |
| D-1718 | 17 |
| D-1719 | 17 |
| D-1720 | 17 |
| D-1721 | 17 |
| D-1722 | 17 |
| D-1723 | 17 |
| D-1724 | 17 |
| D-1725 | 17 |
| D-1726 | 17 |
| D-1727 | 17 |
| D-1728 | 17 |
| D-1801 | 17 |
| D-1802 | 17 |
|        |    |