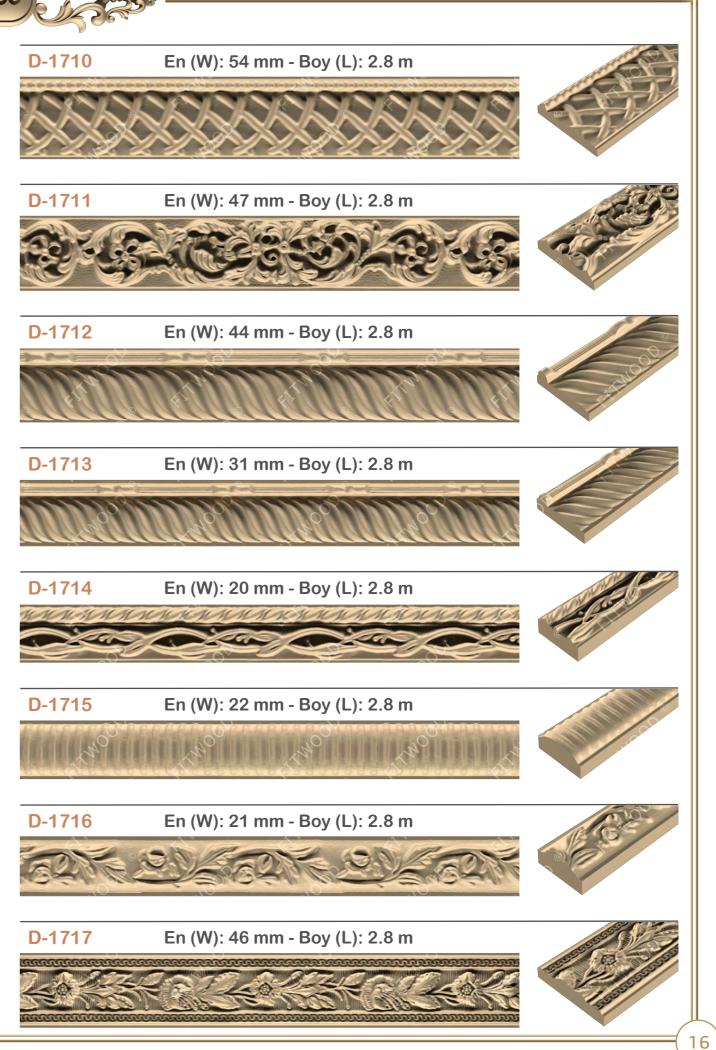

# Profiller Mouldings

| D-1652 | 15 |
|--------|----|
| D-1653 | 15 |
| D-1654 | 15 |
| D-1656 | 15 |
| D-1657 | 15 |
| D-1658 | 15 |
| D-1660 | 15 |
| D-1661 | 15 |
| D-1662 | 15 |
| D-1663 | 15 |
| D-1701 | 15 |
| D-1702 | 15 |
| D-1703 | 16 |
| D-1704 | 16 |
| D-1705 | 16 |
| D-1706 | 16 |
| D-1707 | 16 |
| D-1708 | 16 |
| D-1709 | 16 |
| D-1710 | 16 |
| D-1711 | 16 |
| D-1712 | 16 |
| D-1713 | 16 |
| D-1714 | 16 |
| D-1715 | 16 |
| D-1716 | 16 |
| D-1717 | 16 |
| D-1718 | 17 |
| D-1719 | 17 |
| D-1720 | 17 |
| D-1721 | 17 |
| D-1722 | 17 |
| D-1723 | 17 |
| D-1724 | 17 |
| D-1725 | 17 |
| D-1726 | 17 |
| D-1727 | 17 |
| D-1728 | 17 |
| D-1801 | 17 |
| D-1802 | 17 |
|        |    |