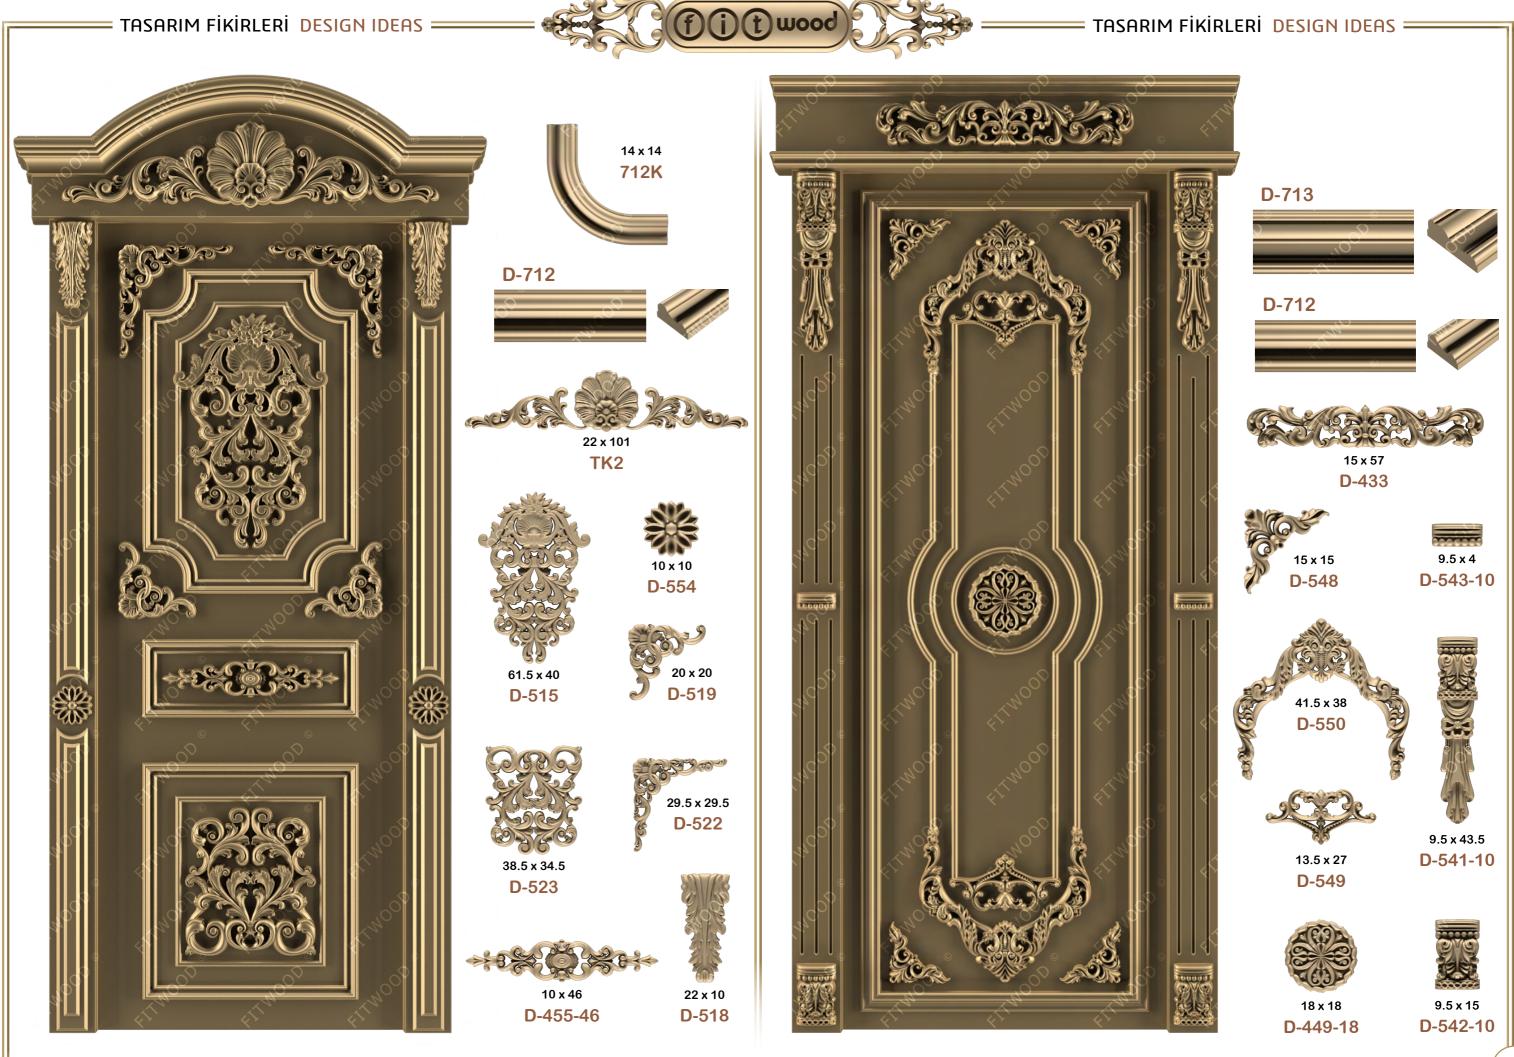

D-430-8 D-430-12



| 13 x 17  | 7.5 x 10 |  |
|----------|----------|--|
| D-459-17 | D-459-10 |  |
| 5 x 6.5  | 4 x 5    |  |
| D-459-7  | D-459-5  |  |



| 8.5 x 8.5 | 6.5 x 6.5 |
|-----------|-----------|
| D-527-8   | D-527-6   |
| 4.5 x 4.5 | 3 x 3     |
| D-527-4   | D-527-3   |









10 x 10 D-554



10 x 10 D-555



9 x 9 D-351



10 x 10 D-450



10.5 x 10.5 D-538





7.5 x 7.5

**D-800** 



6 x 7 **D-524** 



6 x 13.5 D-525



11.5 x 11.5 D-526





D-321-5

8 x 8

D-321-8

10 x 10

D-321-10



5.5 x 5.5

D-801

















D-552-19 D-552-14







8 x 13 D-302









8,5 x 13,5 D-301





11,5 x 12 D-185















DURAKOGLU since 1969







1969

**DURAKOGLU** since



















DURAKOGLU since 1969



















DURAKOGLU since 1969





































### = TASARIM FİKİRLERİ DESIGN IDEAS ——

TASARIM FİKİRLERİ DESIGN IDEAS =















## = TASARIM FİKİRLERİ DESIGN IDEAS ———