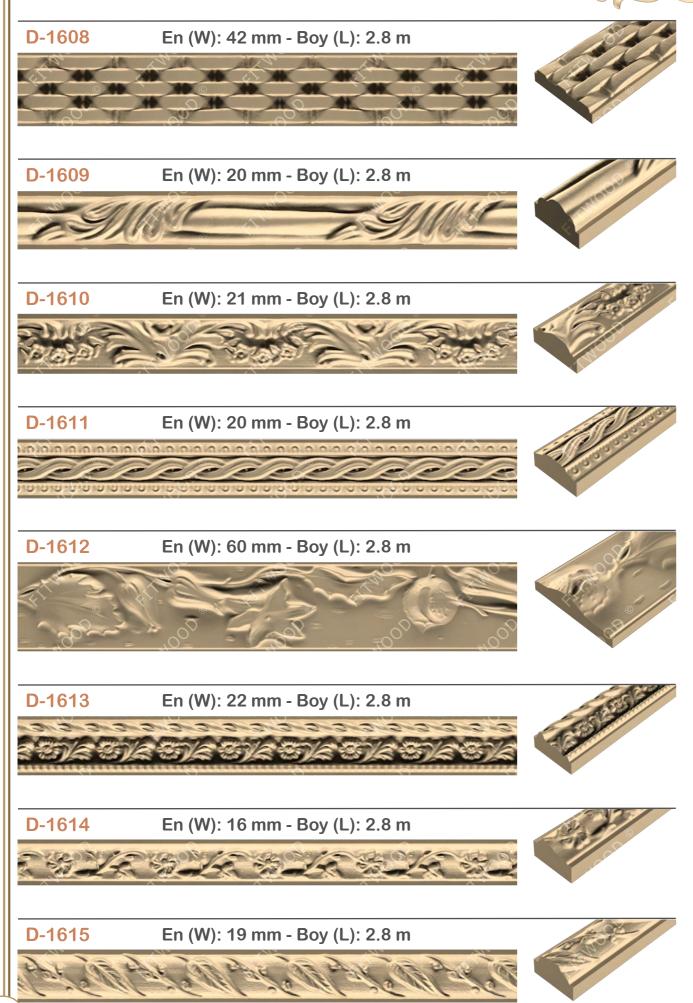

|          |    | 110    | me |
|----------|----|--------|----|
| D-101    | 10 | D-1603 | 12 |
| D-104    | 10 | D-1604 | 12 |
| D-107    | 10 | D-1605 | 12 |
| D-108    | 10 | D-1606 | 12 |
| D-112    | 10 | D-1607 | 12 |
| D-113    | 10 | D-1608 | 13 |
| D-114    | 10 | D-1609 | 13 |
| D-121    | 10 | D-1610 | 13 |
| D-122    | 10 | D-1611 | 13 |
| D-123    | 10 | D-1612 | 13 |
| D-124    | 10 | D-1613 | 13 |
| D-125    | 10 | D-1614 | 13 |
| D-126    | 10 | D-1615 | 13 |
| D-127    | 10 | D-1616 | 13 |
| D-128    | 10 | D-1617 | 13 |
| D-152    | 11 | D-1618 | 13 |
| D-153    | 11 | D-1619 | 13 |
| D-467    | 11 | D-1620 | 13 |
| D-469    | 11 | D-1621 | 13 |
| D-470    | 11 | D-1622 | 13 |
| D-474    | 11 | D-1623 | 13 |
| D-480    | 11 | D-1624 | 14 |
| D-701    | 11 | D-1626 | 14 |
| D-702    | 11 | D-1630 | 14 |
| D-703    | 11 | D-1632 | 14 |
| D-704    | 11 | D-1633 | 14 |
| D-705-13 | 11 | D-1634 | 14 |
| D-705-23 | 11 | D-1635 | 14 |
| D-706-15 | 11 | D-1636 | 14 |
| D-706-25 | 11 | D-1637 | 14 |
| D-707    | 12 | D-1639 | 14 |
| D-708    | 12 | D-1640 | 14 |
| D-709    | 12 | D-1641 | 14 |
| D-710    | 12 | D-1643 | 14 |
| D-711    | 12 | D-1644 | 14 |
| D-712    | 12 | D-1646 | 14 |
| D-713    | 12 | D-1647 | 14 |
| D-714    | 12 | D-1648 | 14 |
| D-1601   | 12 | D-1649 | 15 |
| D-1602   | 12 | D-1650 | 15 |