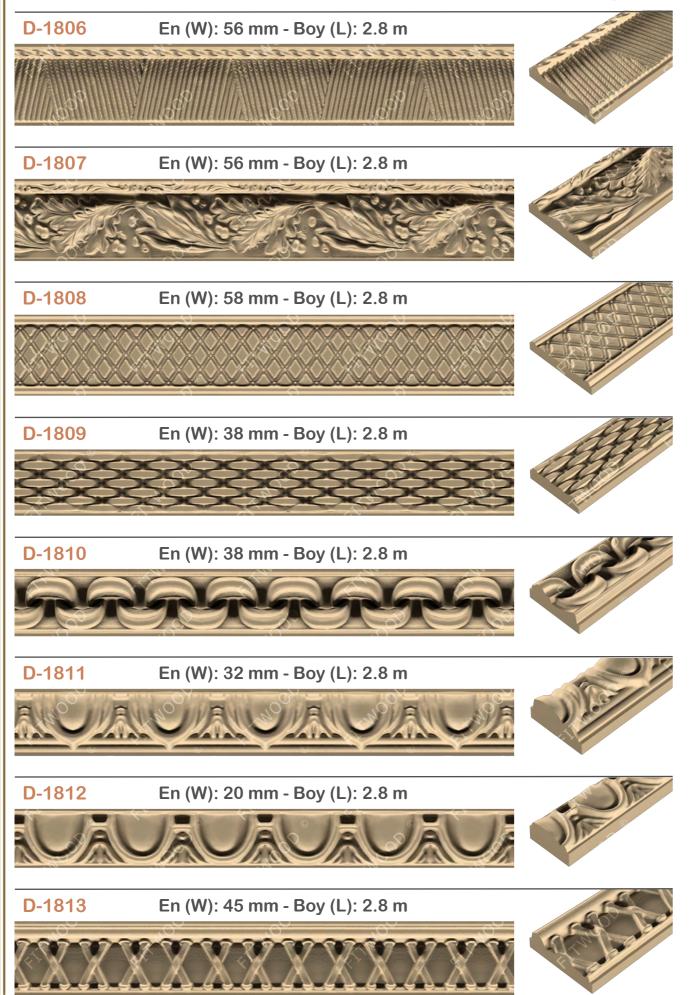

| D-1803 | 17 |
|--------|----|
| D-1804 | 17 |
| D-1805 | 17 |
| D-1806 | 18 |
| D-1807 | 18 |
| D-1808 | 18 |
| D-1809 | 18 |
| D-1810 | 18 |
| D-1811 | 18 |
| D-1812 | 18 |
| D-1813 | 18 |
| D-1814 | 18 |
| D-1815 | 18 |
| D-1816 | 18 |
| D-1817 | 18 |
| D-1818 | 18 |
| D-1819 | 18 |
| D-1820 | 18 |
| D-1901 | 18 |
| D-1902 | 19 |
| D-1903 | 19 |
| D-1904 | 19 |
| D-1905 | 19 |
| D-1906 | 19 |
| D-1907 | 19 |
| D-1908 | 19 |
| D-1909 | 19 |