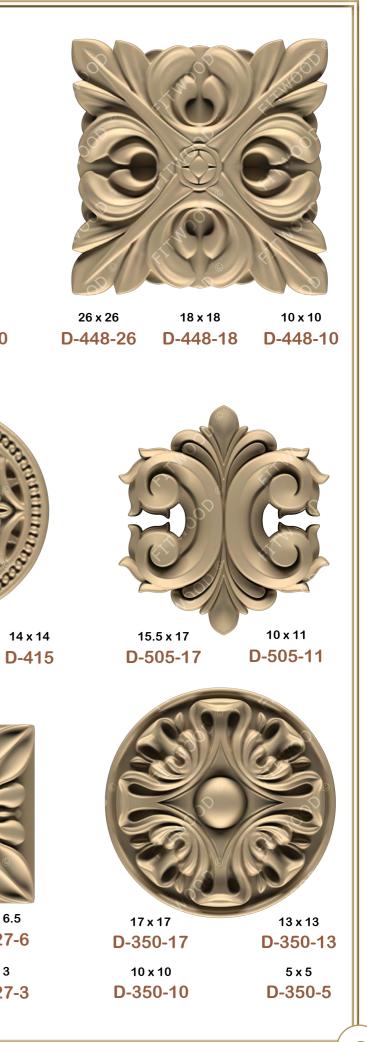

D-518

4.5 x 18 **D-533** 

4.5 x 13.5 D-165

D-541-10

13.5 x 24 9.5 x 17 D-458-24 D-458-17 6 x 10.5 D-458-11

10 x 10 D-447-18 D-447-10

26 x 26 18 x 18 10 x 10 D-454-26 D-454-10 D-454-18

26 x 26 18 x 18 10 x 10 D-449-26 D-449-18 D-449-10