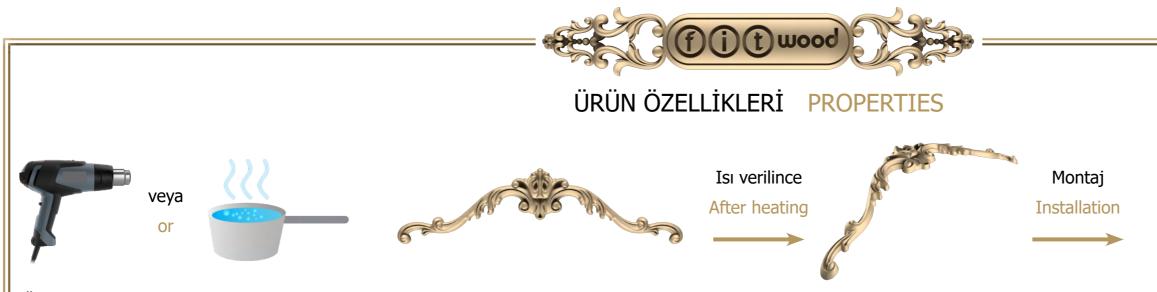

Unlike the similar plastic or polyurethane samples, our products absorb the paint thus prevents paint discard, thanks to natural wood incredients.

- lake or natural painting.

Ürünlerimizi ısı tabancası veya sıcak su kullanarak 80 °C (ve üzerinde) bir sıcaklığa mağruz bırakırsanız esneklik kazanır. Bu sayede istenilen şekil verilebilir. Soğuyup sertleştikten sonra ise yeni şeklini aynen muhafaza eder.

When our products are heated by hot water or heat gun to 80 °C (and higher), they gain elasticity. Meaning that they can adopt any new shape. After cooling and hardening, they remain in the new shape form.