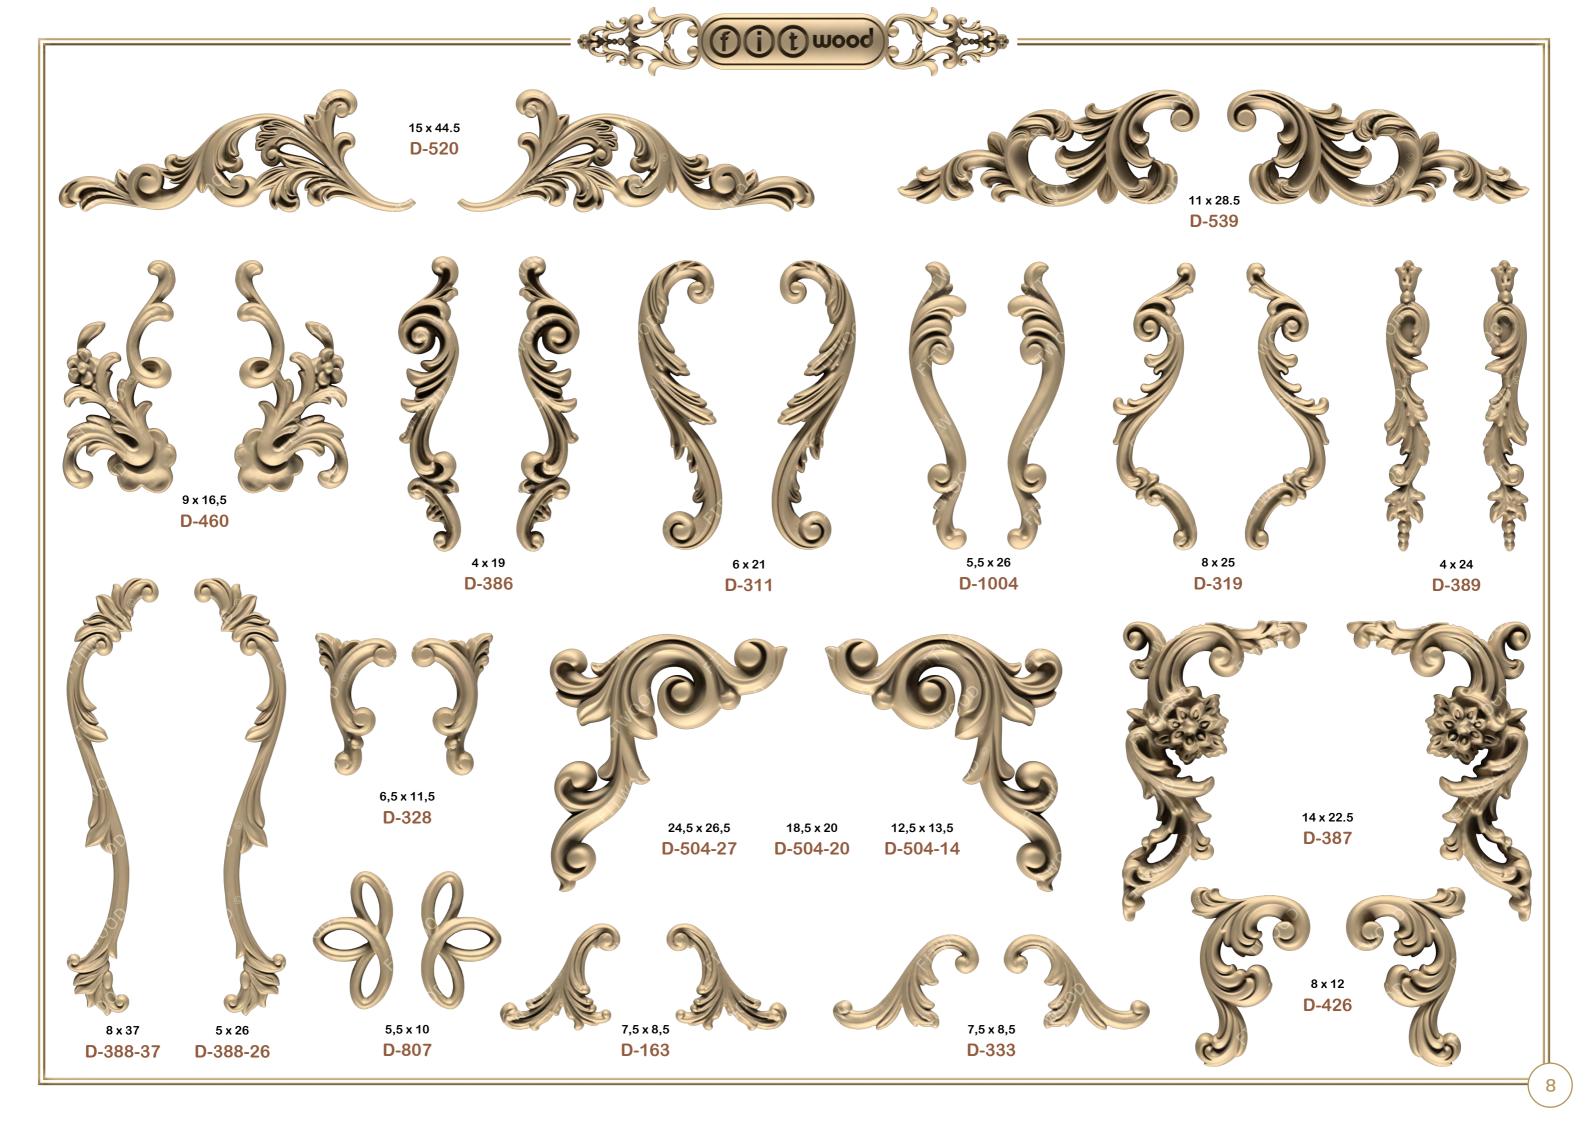

# Aplikler Onlays

| D-160 | 4 | D-386 | 8 | D-455 | 3  | D-533  | 5 |
|-------|---|-------|---|-------|----|--------|---|
| D-163 | 8 | D-387 | 8 | D-456 | 6  | D-534  | 5 |
| D-165 | 5 | D-388 | 8 | D-457 | 6  | D-535  | 5 |
| D-166 | 4 | D-389 | 8 | D-458 | 6  | D-536  | 4 |
| D-178 | 5 | D-391 | 3 | D-459 | 6  | D-537  | 9 |
| D-185 | 9 | D-392 | 3 | D-460 | 8  | D-538  | 7 |
| D-186 | 6 | D-393 | 4 | D-462 | 9  | D-539  | 8 |
| D-205 | 4 | D-394 | 4 | D-500 | 3  | D-540  | 1 |
| D-209 | 3 | D-404 | 7 | D-501 | 6  | D-541  | 5 |
| D-301 | 9 | D-405 | 3 | D-502 | 4  | D-542  | 5 |
| D-302 | 9 | D-406 | 3 | D-503 | 7  | D-543  | 5 |
| D-303 | 9 | D-408 | 3 | D-504 | 8  | D-544  | 5 |
| D-311 | 8 | D-409 | 3 | D-505 | 6  | D-545  | 5 |
| D-312 | 4 | D-412 | 7 | D-506 | 9  | D-546  | 4 |
| D-314 | 4 | D-413 | 6 | D-507 | 4  | D-547  | 7 |
| D-319 | 8 | D-426 | 8 | D-508 | 9  | D-548  | 7 |
| D-321 | 7 | D-430 | 6 | D-509 | 2  | D-549  | 1 |
| D-323 | 4 | D-431 | 1 | D-510 | 5  | D-550  | 1 |
| D-324 | 4 | D-432 | 5 | D-511 | 3  | D-551  | 1 |
| D-326 | 4 | D-433 | 2 | D-512 | 4  | D-552  | 9 |
| D-328 | 8 | D-434 | 1 | D-513 | 1  | D-554  | 7 |
| D-330 | 4 | D-435 | 2 | D-514 | 1  | D-555  | 7 |
| D-333 | 8 | D-436 | 3 | D-515 | 1  | D-712K | 9 |
| D-346 | 4 | D-437 | 3 | D-516 | 1  | D-713K | 9 |
| D-348 | 5 | D-438 | 3 | D-517 | 7  | D-800  | 7 |
| D-350 | 6 | D-439 | 5 | D-518 | 5  | D-801  | 7 |
| D-351 | 7 | D-440 | 2 | D-519 | 7  | D-802  | 4 |
| D-359 | 3 | D-441 | 2 | D-520 | 8  | D-803  | 4 |
| D-360 | 4 | D-442 | 2 | D-521 | 6  | D-804  | 4 |
| D-361 | 7 | D-443 | 2 | D-522 | 7  | D-807  | 8 |
| D-362 | 4 | D-444 | 2 | D-523 | 1  | D-808  | 4 |
| D-363 | 7 | D-445 | 2 | D-524 | 7  | D-809  | 3 |
| D-365 | 3 | D-446 | 2 | D-525 | 7  | D-811  | 5 |
| D-367 | 4 | D-447 | 6 | D-526 | 7  | D-812  | 3 |
| D-371 | 4 | D-448 | 6 | D-527 | 6  | D-1004 | 8 |
| D-372 | 4 | D-449 | 6 | D-528 | 5  | T1     | 9 |
| D-376 | 5 | D-450 | 7 | D-529 | 5  | T2     | 9 |
| D-377 | 4 | D-451 | 6 | D-530 | 5  | TK1    | 1 |
| D-381 | 5 | D-453 | 7 | D-531 | 5  | TK2    | 2 |
| D-382 | 5 | D-454 | 6 | D-532 | 77 | TK3    | 2 |

Katalogda belirtilen ölçüler yaklaşık değerlerdir ve sol-sağ apliklerin ölçüleri bir adet içindir Stated dimensions are approximate values and the dimensions of the left-right onlays are for one