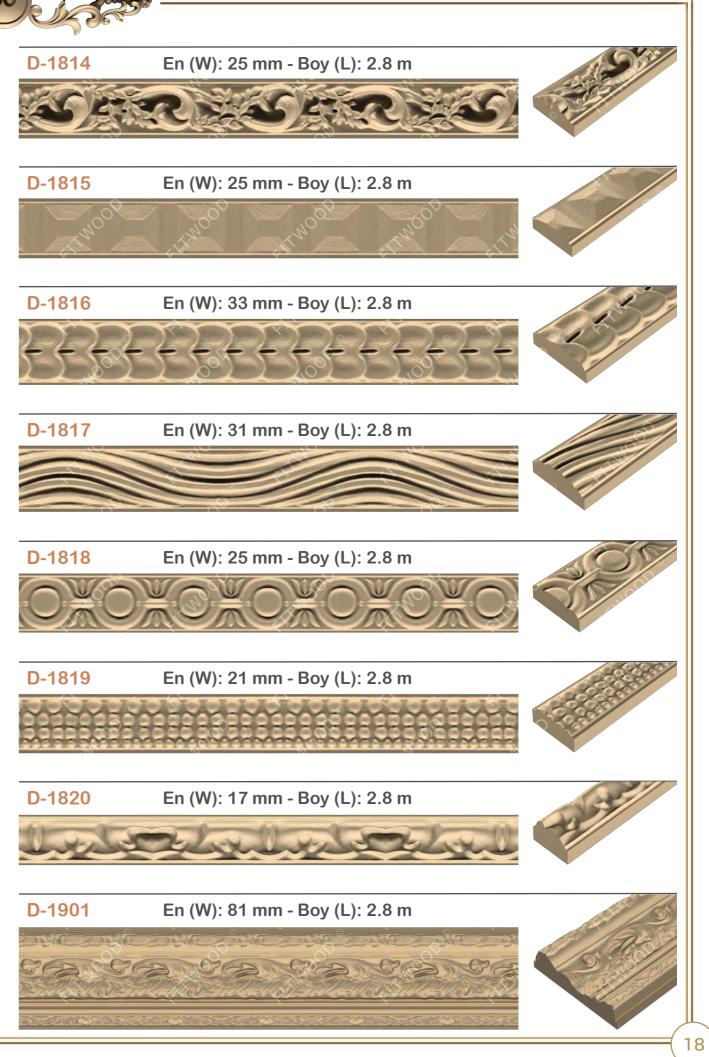

| D-1803 | 17 |
|--------|----|
| D-1804 | 17 |
| D-1805 | 17 |
| D-1806 | 18 |
| D-1807 | 18 |
| D-1808 | 18 |
| D-1809 | 18 |
| D-1810 | 18 |
| D-1811 | 18 |
| D-1812 | 18 |
| D-1813 | 18 |
| D-1814 | 18 |
| D-1815 | 18 |
| D-1816 | 18 |
| D-1817 | 18 |
| D-1818 | 18 |
| D-1819 | 18 |
| D-1820 | 18 |
| D-1901 | 18 |
| D-1902 | 19 |
| D-1903 | 19 |
| D-1904 | 19 |
| D-1905 | 19 |
| D-1906 | 19 |
| D-1907 | 19 |
| D-1908 | 19 |
| D-1909 | 19 |