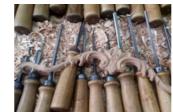

Beyaz ahşap tutkalı ve hızlı yapıştırıcıya uygundur. Compatible with white wood glue or instant glue.

Doğal ağaç içeriği sayesinde boyayı emer. Poliüretan ve plastik benzerleri gibi zamanla çatlama ve atma yapmaz.

Unlike the similar plastic or polyurethane samples, our products absorb the paint thus prevents paint discard, thanks to natural wood incredients.

- lake or natural painting.

Ürünlerimizi ısı tabancası veya sıcak su kullanarak 80 °C (ve üzerinde) bir sıcaklığa mağruz bırakırsanız esneklik kazanır. Bu sayede istenilen şekil verilebilir. Soğuyup sertleştikten sonra ise yeni şeklini aynen muhafaza eder.

When our products are heated by hot water or heat gun to 80 °C (and higher), they gain elasticity. Meaning that they can adopt any new shape. After cooling and hardening, they remain in the new shape form.