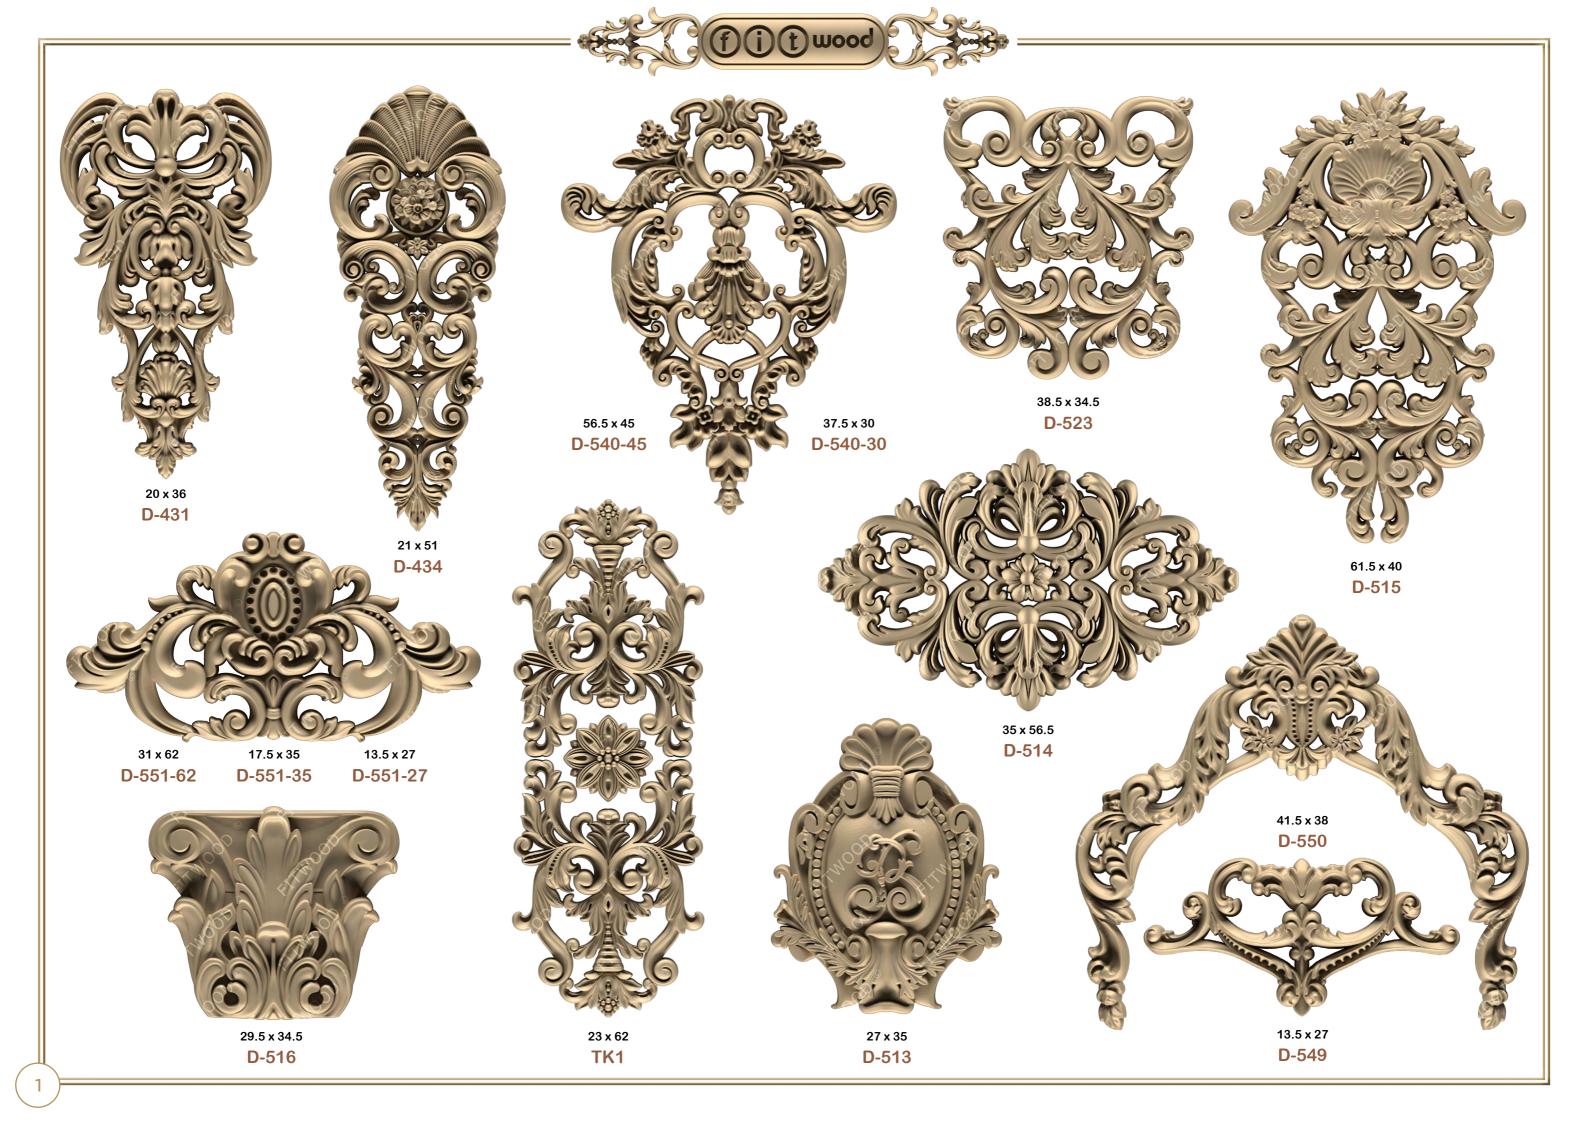

# Aplikler Onlays

| D-160 | 4 | D-386 | 8 | D-455 | 3  | D-533  | 5 |
|-------|---|-------|---|-------|----|--------|---|
| D-163 | 8 | D-387 | 8 | D-456 | 6  | D-534  | 5 |
| D-165 | 5 | D-388 | 8 | D-457 | 6  | D-535  | 5 |
| D-166 | 4 | D-389 | 8 | D-458 | 6  | D-536  | 4 |
| D-178 | 5 | D-391 | 3 | D-459 | 6  | D-537  | 9 |
| D-185 | 9 | D-392 | 3 | D-460 | 8  | D-538  | 7 |
| D-186 | 6 | D-393 | 4 | D-462 | 9  | D-539  | 8 |
| D-205 | 4 | D-394 | 4 | D-500 | 3  | D-540  | 1 |
| D-209 | 3 | D-404 | 7 | D-501 | 6  | D-541  | 5 |
| D-301 | 9 | D-405 | 3 | D-502 | 4  | D-542  | 5 |
| D-302 | 9 | D-406 | 3 | D-503 | 7  | D-543  | 5 |
| D-303 | 9 | D-408 | 3 | D-504 | 8  | D-544  | 5 |
| D-311 | 8 | D-409 | 3 | D-505 | 6  | D-545  | 5 |
| D-312 | 4 | D-412 | 7 | D-506 | 9  | D-546  | 4 |
| D-314 | 4 | D-413 | 6 | D-507 | 4  | D-547  | 7 |
| D-319 | 8 | D-426 | 8 | D-508 | 9  | D-548  | 7 |
| D-321 | 7 | D-430 | 6 | D-509 | 2  | D-549  | 1 |
| D-323 | 4 | D-431 | 1 | D-510 | 5  | D-550  | 1 |
| D-324 | 4 | D-432 | 5 | D-511 | 3  | D-551  | 1 |
| D-326 | 4 | D-433 | 2 | D-512 | 4  | D-552  | 9 |
| D-328 | 8 | D-434 | 1 | D-513 | 1  | D-554  | 7 |
| D-330 | 4 | D-435 | 2 | D-514 | 1  | D-555  | 7 |
| D-333 | 8 | D-436 | 3 | D-515 | 1  | D-712K | 9 |
| D-346 | 4 | D-437 | 3 | D-516 | 1  | D-713K | 9 |
| D-348 | 5 | D-438 | 3 | D-517 | 7  | D-800  | 7 |
| D-350 | 6 | D-439 | 5 | D-518 | 5  | D-801  | 7 |
| D-351 | 7 | D-440 | 2 | D-519 | 7  | D-802  | 4 |
| D-359 | 3 | D-441 | 2 | D-520 | 8  | D-803  | 4 |
| D-360 | 4 | D-442 | 2 | D-521 | 6  | D-804  | 4 |
| D-361 | 7 | D-443 | 2 | D-522 | 7  | D-807  | 8 |
| D-362 | 4 | D-444 | 2 | D-523 | 1  | D-808  | 4 |
| D-363 | 7 | D-445 | 2 | D-524 | 7  | D-809  | 3 |
| D-365 | 3 | D-446 | 2 | D-525 | 7  | D-811  | 5 |
| D-367 | 4 | D-447 | 6 | D-526 | 7  | D-812  | 3 |
| D-371 | 4 | D-448 | 6 | D-527 | 6  | D-1004 | 8 |
| D-372 | 4 | D-449 | 6 | D-528 | 5  | T1     | 9 |
| D-376 | 5 | D-450 | 7 | D-529 | 5  | T2     | 9 |
| D-377 | 4 | D-451 | 6 | D-530 | 5  | TK1    | 1 |
| D-381 | 5 | D-453 | 7 | D-531 | 5  | TK2    | 2 |
| D-382 | 5 | D-454 | 6 | D-532 | 77 | TK3    | 2 |