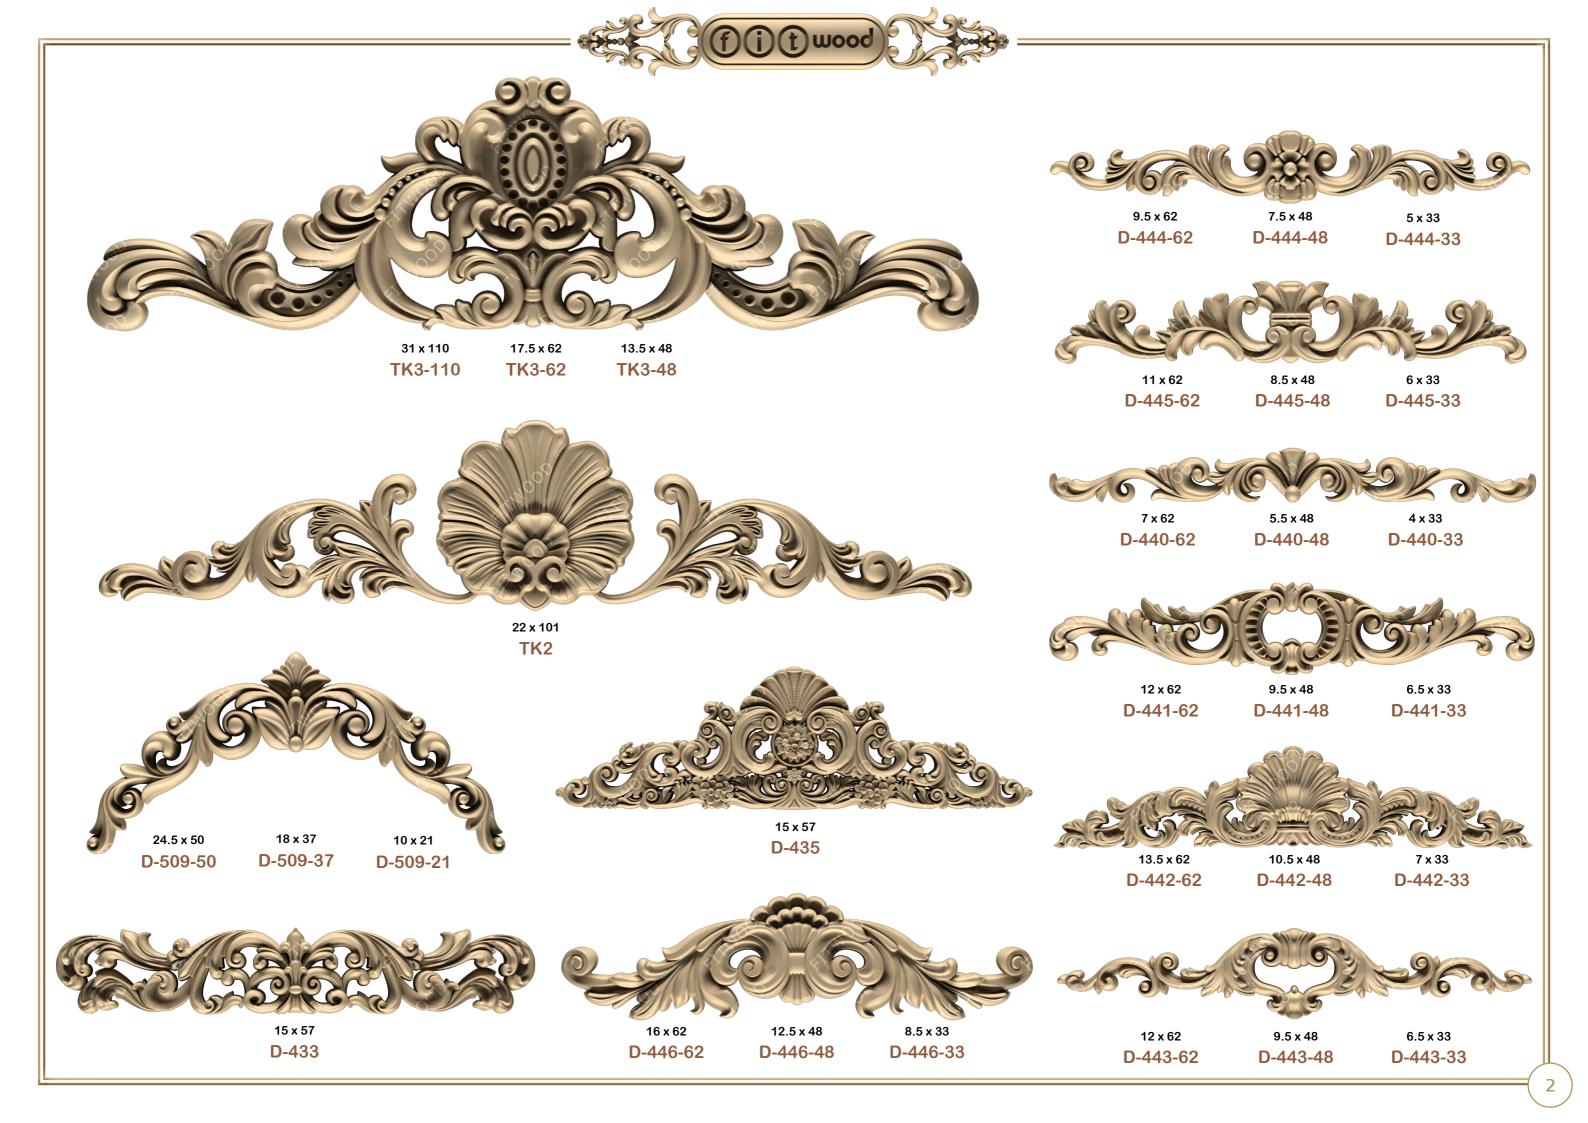

# Aplikler Onlays

| D-160 | 4 | D-386 | 8 | D-455 | 3  | D-533  | 5 |
|-------|---|-------|---|-------|----|--------|---|
| D-163 | 8 | D-387 | 8 | D-456 | 6  | D-534  | 5 |
| D-165 | 5 | D-388 | 8 | D-457 | 6  | D-535  | 5 |
| D-166 | 4 | D-389 | 8 | D-458 | 6  | D-536  | 4 |
| D-178 | 5 | D-391 | 3 | D-459 | 6  | D-537  | 9 |
| D-185 | 9 | D-392 | 3 | D-460 | 8  | D-538  | 7 |
| D-186 | 6 | D-393 | 4 | D-462 | 9  | D-539  | 8 |
| D-205 | 4 | D-394 | 4 | D-500 | 3  | D-540  | 1 |
| D-209 | 3 | D-404 | 7 | D-501 | 6  | D-541  | 5 |
| D-301 | 9 | D-405 | 3 | D-502 | 4  | D-542  | 5 |
| D-302 | 9 | D-406 | 3 | D-503 | 7  | D-543  | 5 |
| D-303 | 9 | D-408 | 3 | D-504 | 8  | D-544  | 5 |
| D-311 | 8 | D-409 | 3 | D-505 | 6  | D-545  | 5 |
| D-312 | 4 | D-412 | 7 | D-506 | 9  | D-546  | 4 |
| D-314 | 4 | D-413 | 6 | D-507 | 4  | D-547  | 7 |
| D-319 | 8 | D-426 | 8 | D-508 | 9  | D-548  | 7 |
| D-321 | 7 | D-430 | 6 | D-509 | 2  | D-549  | 1 |
| D-323 | 4 | D-431 | 1 | D-510 | 5  | D-550  | 1 |
| D-324 | 4 | D-432 | 5 | D-511 | 3  | D-551  | 1 |
| D-326 | 4 | D-433 | 2 | D-512 | 4  | D-552  | 9 |
| D-328 | 8 | D-434 | 1 | D-513 | 1  | D-554  | 7 |
| D-330 | 4 | D-435 | 2 | D-514 | 1  | D-555  | 7 |
| D-333 | 8 | D-436 | 3 | D-515 | 1  | D-712K | 9 |
| D-346 | 4 | D-437 | 3 | D-516 | 1  | D-713K | 9 |
| D-348 | 5 | D-438 | 3 | D-517 | 7  | D-800  | 7 |
| D-350 | 6 | D-439 | 5 | D-518 | 5  | D-801  | 7 |
| D-351 | 7 | D-440 | 2 | D-519 | 7  | D-802  | 4 |
| D-359 | 3 | D-441 | 2 | D-520 | 8  | D-803  | 4 |
| D-360 | 4 | D-442 | 2 | D-521 | 6  | D-804  | 4 |
| D-361 | 7 | D-443 | 2 | D-522 | 7  | D-807  | 8 |
| D-362 | 4 | D-444 | 2 | D-523 | 1  | D-808  | 4 |
| D-363 | 7 | D-445 | 2 | D-524 | 7  | D-809  | 3 |
| D-365 | 3 | D-446 | 2 | D-525 | 7  | D-811  | 5 |
| D-367 | 4 | D-447 | 6 | D-526 | 7  | D-812  | 3 |
| D-371 | 4 | D-448 | 6 | D-527 | 6  | D-1004 | 8 |
| D-372 | 4 | D-449 | 6 | D-528 | 5  | T1     | 9 |
| D-376 | 5 | D-450 | 7 | D-529 | 5  | T2     | 9 |
| D-377 | 4 | D-451 | 6 | D-530 | 5  | TK1    | 1 |
| D-381 | 5 | D-453 | 7 | D-531 | 5  | TK2    | 2 |
| D-382 | 5 | D-454 | 6 | D-532 | 77 | TK3    | 2 |

Katalogda belirtilen ölçüler yaklaşık değerlerdir ve sol-sağ apliklerin ölçüleri bir adet içindir Stated dimensions are approximate values and the dimensions of the left-right onlays are for one