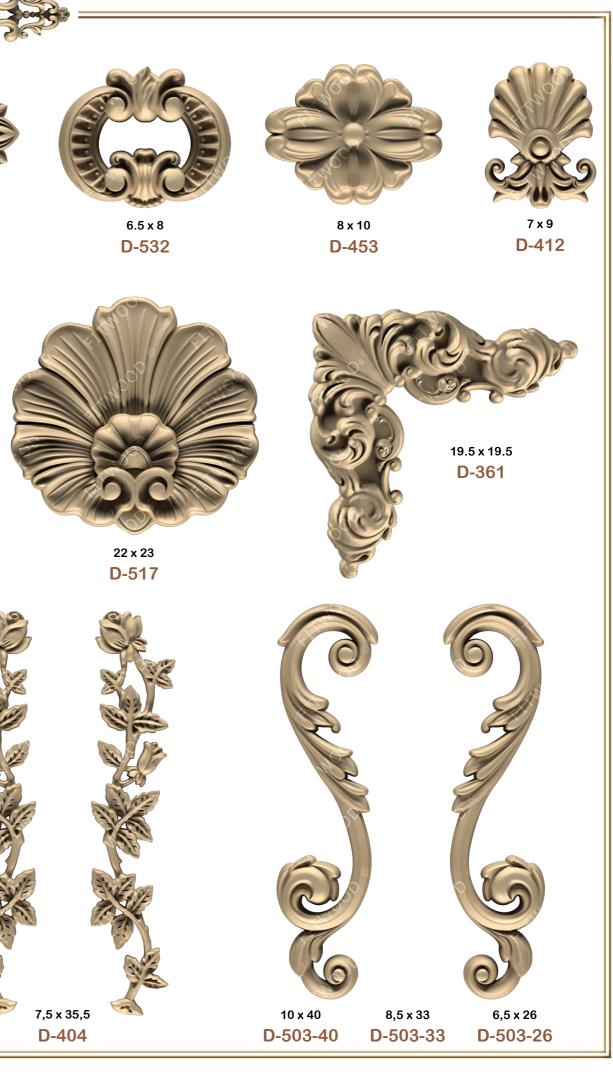

**D-438-45** D-438-28

**D-405** 

20.5 x 65 **D-406** 

D-437-28

12 x 62 9 x 45 D-437-62 **D-437-45** 

10.5 x 42.5 D-359

14 x 62 10 x 46 7.5 x 34 4.5 x 22 D-455-62 D-455-46 D-455-34 D-455-22

15 x 62 **D-408** 

D-530

13 x 5 D-529

D-178

8 x 3

10 x 3.5

7.5 x 10 6 x 8 D-534-10 D-534-8

D-543-8 D-543-10

7.5 x 11 9.5 x 15 D-542-10 D-542-8

22.5 x 11 **D-544** 

12 x 5 D-531

17.5 x 5 D-528

7 x 13.5 D-381

8 x 12.5 6 x 9.5 D-432-6

9.5 x 43.5 7.5 x 34 D-541-8

4 x 8 D-382

22 x 10