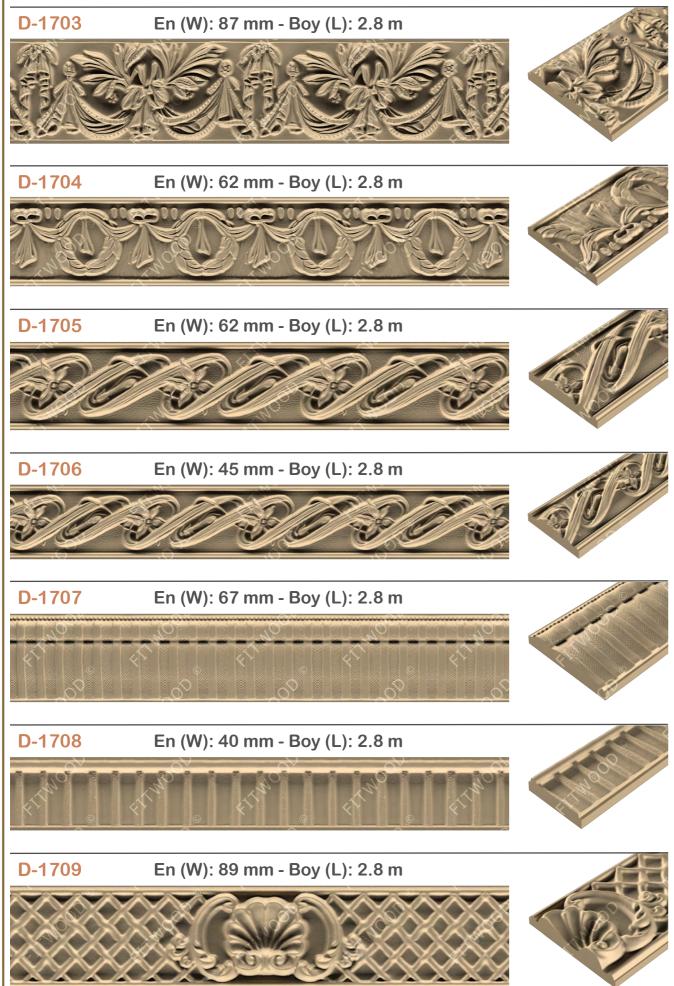

# Profiller Mouldings

| D-1652 | 15 |
|--------|----|
| D-1653 | 15 |
| D-1654 | 15 |
| D-1656 | 15 |
| D-1657 | 15 |
| D-1658 | 15 |
| D-1660 | 15 |
| D-1661 | 15 |
| D-1662 | 15 |
| D-1663 | 15 |
| D-1701 | 15 |
| D-1702 | 15 |
| D-1703 | 16 |
| D-1704 | 16 |
| D-1705 | 16 |
| D-1706 | 16 |
| D-1707 | 16 |
| D-1708 | 16 |
| D-1709 | 16 |
| D-1710 | 16 |
| D-1711 | 16 |
| D-1712 | 16 |
| D-1713 | 16 |
| D-1714 | 16 |
| D-1715 | 16 |
| D-1716 | 16 |
| D-1717 | 16 |
| D-1718 | 17 |
| D-1719 | 17 |
| D-1720 | 17 |
| D-1721 | 17 |
| D-1722 | 17 |
| D-1723 | 17 |
| D-1724 | 17 |
| D-1725 | 17 |
| D-1726 | 17 |
| D-1727 | 17 |
| D-1728 | 17 |
| D-1801 | 17 |
| D-1802 | 17 |
|        |    |