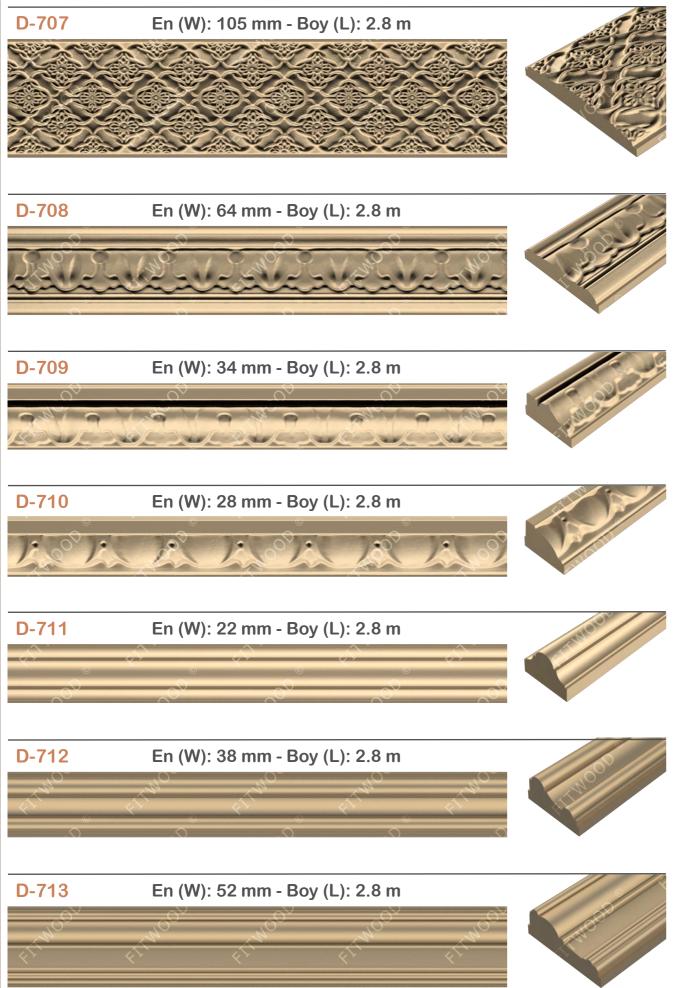

|          |    | 110    | me |
|----------|----|--------|----|
| D-101    | 10 | D-1603 | 12 |
| D-104    | 10 | D-1604 | 12 |
| D-107    | 10 | D-1605 | 12 |
| D-108    | 10 | D-1606 | 12 |
| D-112    | 10 | D-1607 | 12 |
| D-113    | 10 | D-1608 | 13 |
| D-114    | 10 | D-1609 | 13 |
| D-121    | 10 | D-1610 | 13 |
| D-122    | 10 | D-1611 | 13 |
| D-123    | 10 | D-1612 | 13 |
| D-124    | 10 | D-1613 | 13 |
| D-125    | 10 | D-1614 | 13 |
| D-126    | 10 | D-1615 | 13 |
| D-127    | 10 | D-1616 | 13 |
| D-128    | 10 | D-1617 | 13 |
| D-152    | 11 | D-1618 | 13 |
| D-153    | 11 | D-1619 | 13 |
| D-467    | 11 | D-1620 | 13 |
| D-469    | 11 | D-1621 | 13 |
| D-470    | 11 | D-1622 | 13 |
| D-474    | 11 | D-1623 | 13 |
| D-480    | 11 | D-1624 | 14 |
| D-701    | 11 | D-1626 | 14 |
| D-702    | 11 | D-1630 | 14 |
| D-703    | 11 | D-1632 | 14 |
| D-704    | 11 | D-1633 | 14 |
| D-705-13 | 11 | D-1634 | 14 |
| D-705-23 | 11 | D-1635 | 14 |
| D-706-15 | 11 | D-1636 | 14 |
| D-706-25 | 11 | D-1637 | 14 |
| D-707    | 12 | D-1639 | 14 |
| D-708    | 12 | D-1640 | 14 |
| D-709    | 12 | D-1641 | 14 |
| D-710    | 12 | D-1643 | 14 |
| D-711    | 12 | D-1644 | 14 |
| D-712    | 12 | D-1646 | 14 |
| D-713    | 12 | D-1647 | 14 |
| D-714    | 12 | D-1648 | 14 |
| D-1601   | 12 | D-1649 | 15 |
| D-1602   | 12 | D-1650 | 15 |